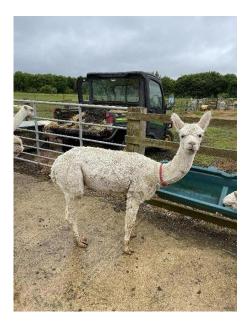

RYLAN CLARKE Price: £2,000.00 Sire: BBW KURRAWA HELL RAISER OF BBW Dam: CSA ROXANNE Type: Stud Male Breed Type: Suri Colour: White Registered With: BAS REGISTERED. BNBAS155652 Date of Birth: 16th June 2021

## **Description:**

Rylan is a well conformed suri, with good substance of bone and carrying a fine, uniform and dense fleece

Alpaca Photo 1