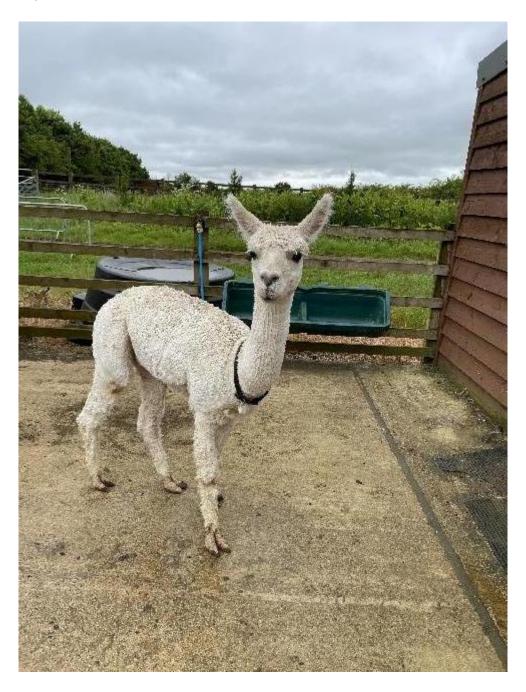

WOODY ALLEN Price: £2,000.00 Sire: PUCARA KAHUNA'S TULLY OF CSA Dam: CSA WHISPER Type: Stud Male Breed Type: Suri Colour: White Registered With: BAS REGISTERED: BNBAS15538 Date of Birth: 2nd August 2021

## **Description:**

Woody Allen is a well conformed, strong boned suri, with excellent density and fineness for age. With his great genetics: Pucara Kahuna Tully as his sire and CS Alpacas Whisper as his dam, he should produce great progeny. Unfortunately he is too closely related to my herd to be used here, but would be a great asset to anyone else.