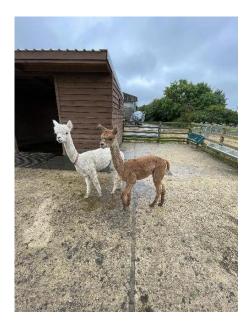

## ANOTHER BRICK ON THE WALL (BRICKY)

**Price:** £750.00

Sire: CSA JACK THE LAD

Dam: CSA ATHENA

Type: Young Male (Intact)

**Breed Type:** Huacaya

Colour: Dark Fawn

Registered With: BAS REGISTERED. BNBNAS16190

Date of Birth: 21st June 2022

CSA JACK THE LAD

(Medium Fawn (Solid Colour) - Huacaya)

ANOTHER BRICK ON THE WALL (BRICKY)

Dark Fawn - Huacaya

— CSA ATHENA

(Beige (Solid Colour) - Huacaya)

Diameter (Micron) of first fleece sample: 17.60µ

## **Description:**

Bricky is a compact, but well conformed alpaca, with a very fine, uniform fleece, with good fleece coverage.