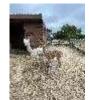

## ANOTHER BRICK ON THE WALL (BRICKY)

**Price:** £750.00

Sire: CSA JACK THE LAD

Dam: CSA ATHENA

Type: Young Male (Intact)

**Breed Type:** Huacaya

Colour: Dark Fawn

Registered With: BAS REGISTERED. BNBNAS16190

Date of Birth: 21st June 2022

CSA JACK THE LAD

(Medium Fawn (Solid Colour) - Huacaya)

ANOTHER BRICK ON THE WALL (BRICKY)

Dark Fawn - Huacaya

— CSA ATHENA

(Beige (Solid Colour) - Huacaya)

Diameter (Micron) of first fleece sample: 17.60µ

## **Description:**

Bricky is a compact, but well conformed alpaca, with a very fine, uniform fleece, with good fleece coverage.