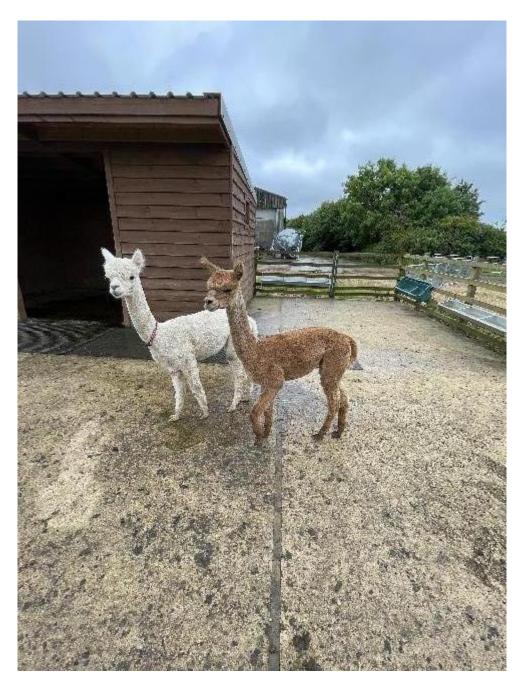

ANOTHER BRICK ON THE WALL (BRICKY) Price: £750.00 Sire: CSA JACK THE LAD Dam: CSA ATHENA Type: Young Male (Intact) Breed Type: Huacaya Colour: Dark Fawn Registered With: BAS REGISTERED. BNBNAS16190 Date of Birth: 21st June 2022

## **Description:**

Bricky is a compact, but well conformed alpaca, with a very fine, uniform fleece, with good fleece coverage.

ANOTHER BRICK ON THE WALL