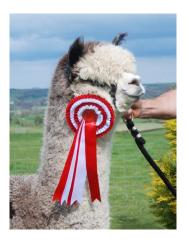

## **Prizes Won:**

Heart of England Alpaca Fiesta 2022

Judge: Mrs. Barbara Hetherington

1st Place Intermediate Grey Male Huacaya

Champion Grey Huacaya Male

Ellingham and Ringwood Show 2022

Judge: Mrs. Shirley Bettinson

1st Place Adult Grey Huacaya Male

Champion Grey Huacaya Male