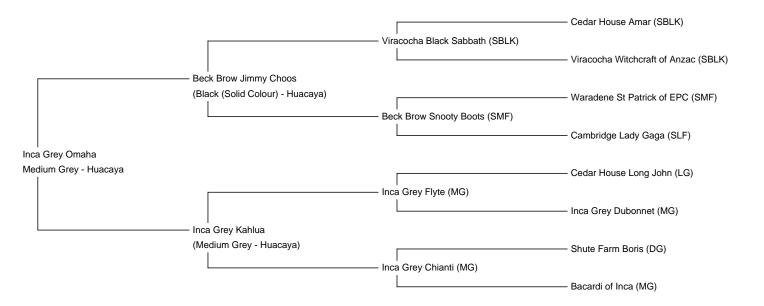

**Price:** £9,500.00 (excl VAT) (SOLD)

Sire: Beck Brow Jimmy Choos

Dam: Inca Grey Kahlua

**Type:** Stud Male (Proven Stud)

**Breed Type:** Huacaya **Colour:** Medium Grey

Registered With: British Alpaca Society - UKBAS41871

**Blood Lineage:** Australian and UK Bloodlines

Date of Birth: 4th August 2020

Fleece: (4th)

25.80μ SD 5.50μ % Over 30 Microns(μ) 17.50% SF 25.20μ Staple Length 110 mm Yield 4.70 Kg/Year (taken on 15th March 2024 at 3 Years and 7 Months of age)

His sire is our 2019 BAS National Champion male Beck Brow Jimmy Choos and he has combined beautifully with our champion grey, Inca Grey Kahlua, to produce a good looking and well rounded grey male.

Inca Grey Omaha is conformationally sound and all aspects of his frame are coreect and his overall fleece coverage, head type and presence is very desirable. His fleece is dense, long stapled, realsonably fine and uniform in micron. He has very even fineness between the black and white fibres in each staple which contributes to a very soft handle and the fibres are also bright.