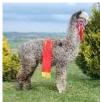

## **Description:**

Inca Grey Omaha has been a long time in the making and we have invested a lot of time and money breeding this male. Having used him for two seasons now and having a bloodline embedded in our herd, we have decided to release him for sale to a herd who wishes to focus on breeding greys.

His sire is our 2019 BAS National Champion male Beck Brow Jimmy Choos and he has combined beautifully with our champion grey, Inca Grey Kahlua, to produce a good looking and well rounded grey male.

Inca Grey Omaha is conformationally sound and all aspects of his frame are coreect and his overall fleece coverage, head type and presence is very desirable. His fleece is dense, long stapled, realsonably fine and uniform in micron. He has very even fineness between the black and white fibres in each staple which contributes to a very soft handle and the fibres are also bright.

## Inca Grey Omaha

Inca Grey Omaha