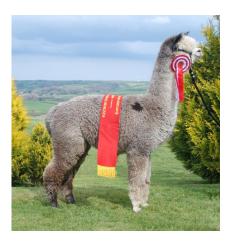

## **Prizes Won:**

Heart of England Alpaca Fiesta 2022

Judge: Mrs. Barbara Hetherington

1st Place Intermediate Grey Male Huacaya

Champion Grey Huacaya Male

Ellingham and Ringwood Show 2022

Judge: Mrs. Shirley Bettinson

1st Place Adult Grey Huacaya Male

Champion Grey Huacaya Male

## Inca Grey Omaha