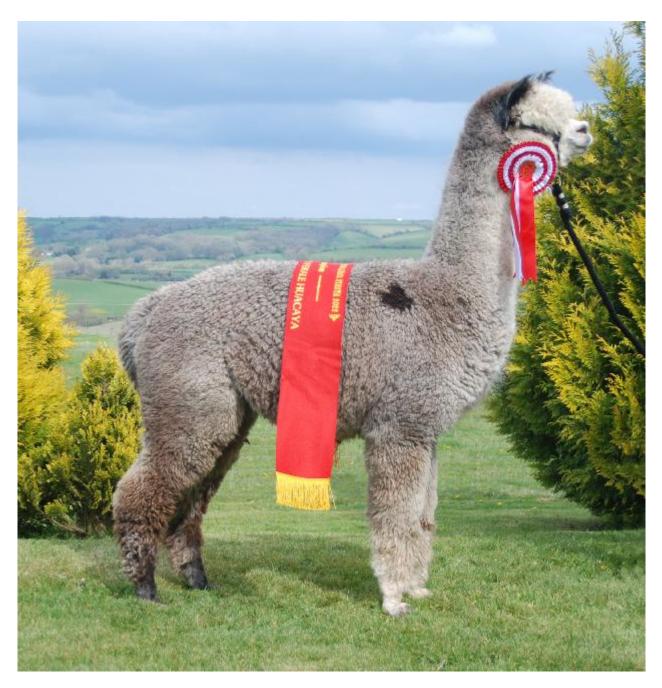

Available for domestic purchase and also export to the EU, Norway, Switzerland, India and the Middle East. **Prizes Won:** 

Heart of England Alpaca Fiesta 2022 Judge: Mrs. Barbara Hetherington 1st Place Intermediate Grey Male Huacaya Champion Grey Huacaya Male

Ellingham and Ringwood Show 2022 Judge: Mrs. Shirley Bettinson 1st Place Adult Grey Huacaya Male Champion Grey Huacaya Male