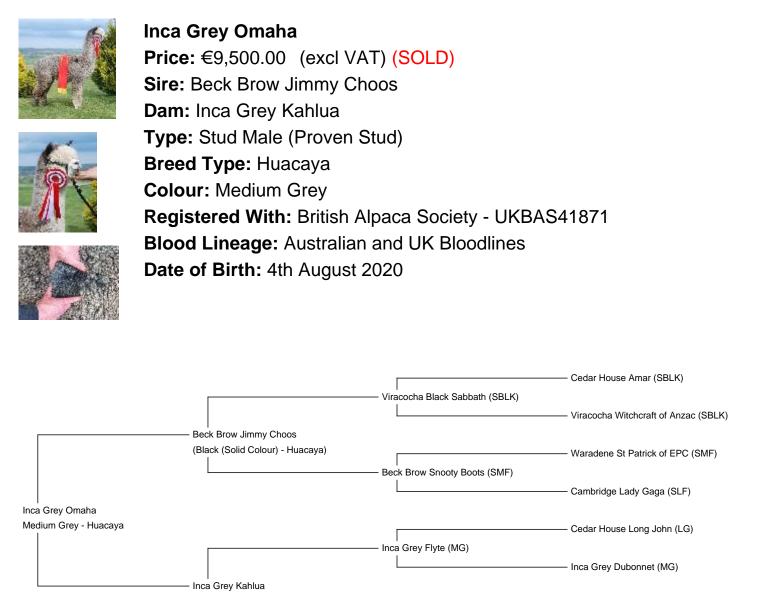

## **Description:**

Inca Grey Omaha has been a long time in the making and we have invested a lot of time and money breeding this male. Having used him for two seasons now and having a bloodline embedded in our herd, we have decided to release him for sale to a herd who wishes to focus on breeding greys.

Inca Grey Omaha is conformationally sound and all aspects of his frame are coreect and his overall fleece coverage, head type and presence is very desirable. His fleece is dense, long stapled, realsonably fine and uniform in micron. He has very even fineness between the black and white fibres in each staple which contributes to a very soft handle and the fibres are also bright.

Available for domestic purchase and also export to the EU, Norway, Switzerland, India and the Middle East. **Prizes Won:** 

Heart of England Alpaca Fiesta 2022 Judge: Mrs. Barbara Hetherington 1st Place Intermediate Grey Male Huacaya Champion Grey Huacaya Male

Ellingham and Ringwood Show 2022 Judge: Mrs. Shirley Bettinson 1st Place Adult Grey Huacaya Male Champion Grey Huacaya Male