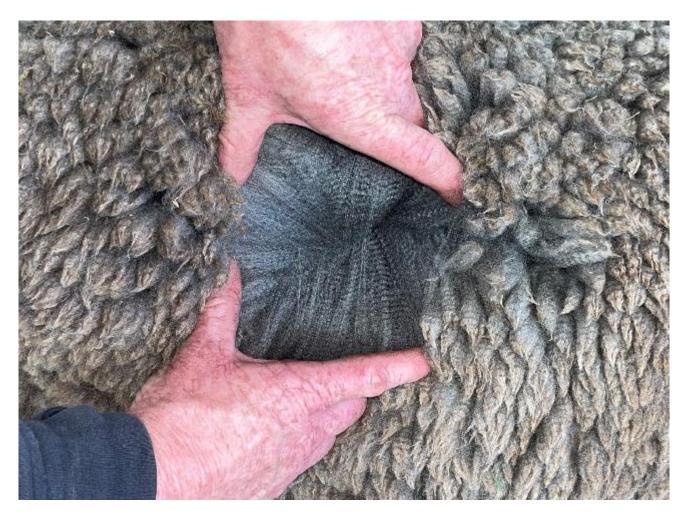

## Fleece: (4th)

25.80µ SD 5.50µ % Over 30 Microns(µ) 17.50% SF 25.20µ Staple Length 110 mm Yield 4.70 Kg/Year

(taken on 15th March 2024 at 3 Years and 7 Months of age)

(Medium Grey - Huacaya)

Inca Grey Omaha is conformationally sound and all aspects of his frame are coreect and his overall fleece coverage, head type and presence is very desirable. His fleece is dense, long stapled, realsonably fine and uniform in micron. He has very even fineness between the black and white fibres in each staple which contributes to a very soft handle and the fibres are also bright.