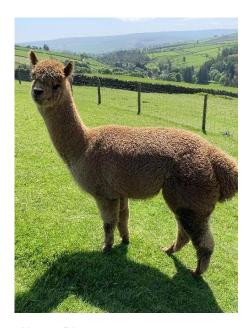

Fellside Lyra

Price: £1,200.00 (excl VAT) (SOLD)

Sire: Kingwell Bolero

Dam: Kellie Santa Rosa

Type: Female

Breed Type: Huacaya

Colour: Medium Fawn (Solid Colour)

Date of Birth: 14th June 2022

## **Description:**

Lyra is a well grown female who is correct in her conformation. She has good substance of bone, correct proportions and is in excellent body condition. Her fleece is bright and is uniform in micron across the prime area of her blanket. As with all our animals Lyra comes with a full backup service and ongoing advice to new owners with hands-on support if needed. We also offer free delivery. Vets certs if required. Discount available for multiple purchases.