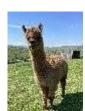

Fellside Lyra

Price: £1,200.00 (excl VAT) (SOLD)

Sire: Kingwell Bolero

Dam: Kellie Santa Rosa

Type: Female

Breed Type: Huacaya

Colour: Medium Fawn (Solid Colour)

Date of Birth: 14th June 2022

## **Description:**

Lyra is a well grown female who is correct in her conformation. She has good substance of bone, correct proportions and is in excellent body condition. Her fleece is bright and is uniform in micron across the prime area of her blanket. As with all our animals Lyra comes with a full backup service and ongoing advice to new owners with hands-on support if needed. We also offer free delivery. Vets certs if required. Discount available for multiple purchases.