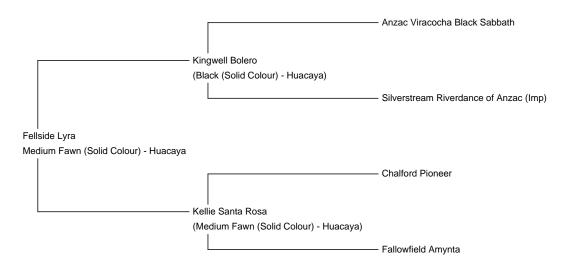

Fellside Lyra

Price: £1,200.00 (excl VAT) (SOLD)

Sire: Kingwell Bolero

Dam: Kellie Santa Rosa

Type: Female

Breed Type: Huacaya

Colour: Medium Fawn (Solid Colour)

Date of Birth: 14th June 2022