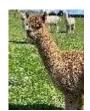

Fellside Lyra

Price: £1,200.00 (excl VAT) (SOLD)

Sire: Kingwell Bolero

Dam: Kellie Santa Rosa

Type: Female

Breed Type: Huacaya

Colour: Medium Fawn (Solid Colour)

Date of Birth: 14th June 2022

## **Description:**

Lyra is a well grown female who is correct in her conformation. She has good substance of bone, correct proportions and is in excellent body condition. Her fleece is bright and is uniform in micron across the prime area of her blanket. As with all our animals Lyra comes with a full backup service and ongoing advice to new owners with hands-on support if needed. We also offer free delivery. Vets certs if required. Discount available for multiple purchases.