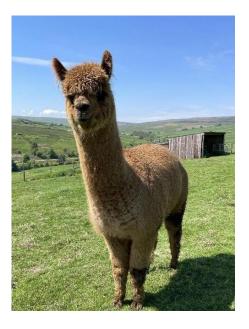

Fellside Lyra

Price: £1,200.00 (excl VAT) (SOLD)

Sire: Kingwell Bolero

Dam: Kellie Santa Rosa

Type: Female

Breed Type: Huacaya

Colour: Medium Fawn (Solid Colour)

Date of Birth: 14th June 2022

## **Description:**

Lyra is a well grown female who is correct in her conformation. She has good substance of bone, correct proportions and is in excellent body condition. Her fleece is bright and is uniform in micron across the prime area of her blanket. As with all our animals Lyra comes with a full backup service and ongoing advice to new owners with hands-on support if needed. We also offer free delivery. Vets certs if required. Discount available for multiple purchases.