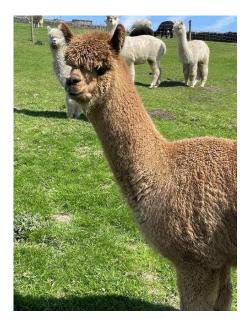

Fellside Lyra

Price: £1,200.00 (excl VAT) (SOLD)

Sire: Kingwell Bolero

Dam: Kellie Santa Rosa

Type: Female

Breed Type: Huacaya

Colour: Medium Fawn (Solid Colour)

Date of Birth: 14th June 2022

## **Description:**

Lyra is a well grown female who is correct in her conformation. She has good substance of bone, correct proportions and is in excellent body condition. Her fleece is bright and is uniform in micron across the prime area of her blanket. As with all our animals Lyra comes with a full backup service and ongoing advice to new owners with hands-on support if needed. We also offer free delivery. Vets certs if required. Discount available for multiple purchases.