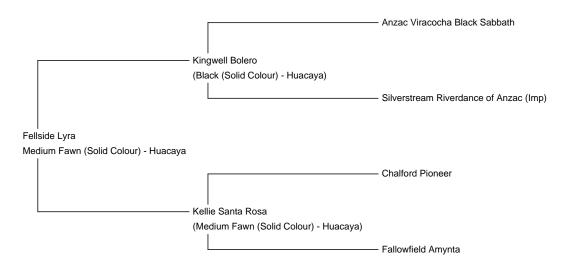

Fellside Lyra

Price: £1,200.00 (excl VAT) (SOLD)

Sire: Kingwell Bolero

Dam: Kellie Santa Rosa

Type: Female

Breed Type: Huacaya

Colour: Medium Fawn (Solid Colour)

Date of Birth: 14th June 2022

## **Description:**

Lyra is a well grown female who is correct in her conformation. She has good substance of bone, correct proportions and is in excellent body condition. Her fleece is bright and is uniform in micron across the prime area of her blanket. As with all our animals Lyra comes with a full backup service and ongoing advice to new owners with hands-on support if needed. We also offer free delivery. Vets certs if required. Discount available for multiple purchases.