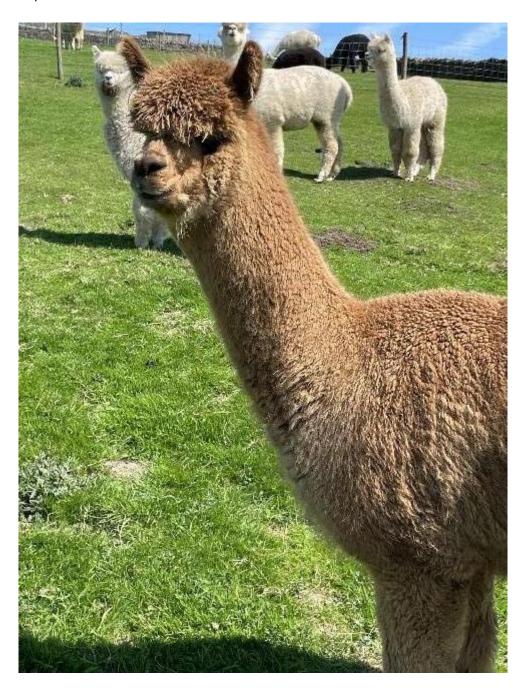

Fellside Lyra

Price: £1,200.00 (excl VAT) (SOLD)

Sire: Kingwell Bolero

Dam: Kellie Santa Rosa

Type: Female

Breed Type: Huacaya

Colour: Medium Fawn (Solid Colour)

Date of Birth: 14th June 2022

## **Description:**

Lyra is a well grown female who is correct in her conformation. She has good substance of bone, correct proportions and is in excellent body condition. Her fleece is bright and is uniform in micron across the prime area of her blanket. As with all our animals Lyra comes with a full backup service and ongoing advice to new owners with hands-on support if needed. We also offer free delivery. Vets certs if required. Discount available for multiple purchases.