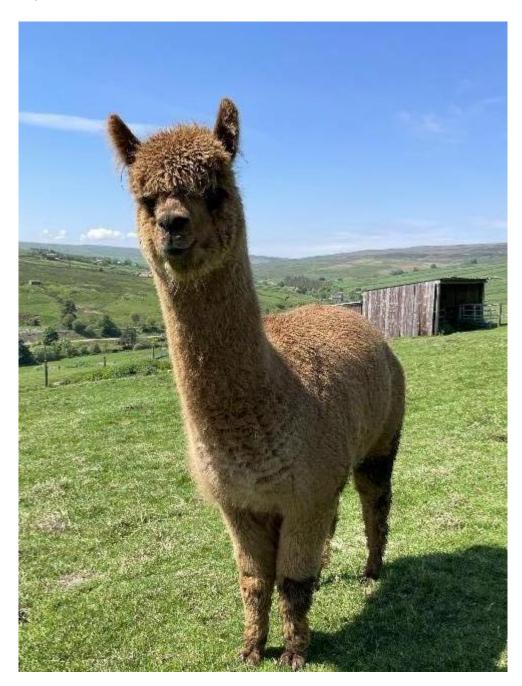

Fellside Lyra

Price: £1,200.00 (excl VAT) (SOLD)

Sire: Kingwell Bolero

Dam: Kellie Santa Rosa

Type: Female

Breed Type: Huacaya

Colour: Medium Fawn (Solid Colour)

Date of Birth: 14th June 2022

## **Description:**

Lyra is a well grown female who is correct in her conformation. She has good substance of bone, correct proportions and is in excellent body condition. Her fleece is bright and is uniform in micron across the prime area of her blanket. As with all our animals Lyra comes with a full backup service and ongoing advice to new owners with hands-on support if needed. We also offer free delivery. Vets certs if required. Discount available for multiple purchases.