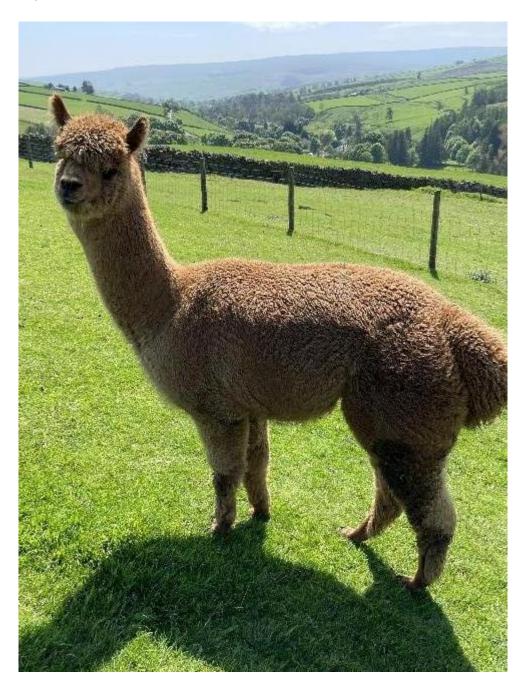

Fellside Lyra

Price: £1,200.00 (excl VAT) (SOLD)

Sire: Kingwell Bolero

Dam: Kellie Santa Rosa

Type: Female

Breed Type: Huacaya

Colour: Medium Fawn (Solid Colour)

Date of Birth: 14th June 2022

## **Description:**

Lyra is a well grown female who is correct in her conformation. She has good substance of bone, correct proportions and is in excellent body condition. Her fleece is bright and is uniform in micron across the prime area of her blanket. As with all our animals Lyra comes with a full backup service and ongoing advice to new owners with hands-on support if needed. We also offer free delivery. Vets certs if required. Discount available for multiple purchases.