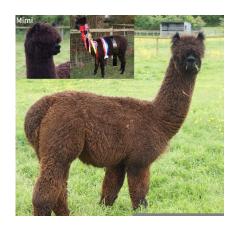

On her dam's side she has multi-Champion black female (WB Mimi), and a bay black dam (daughter of Lilyfield Jack of Spades) who is still an impressive looking female in both stature and fleece at 12 years of age.

## WILLOWBROOK SWEET JASMINE

WILLOWBROOK MYSTIQUE (DAM) - WB MIMI (GRAND DAM)

WILLOWBROOK PICASSO - OFFSPRING OF JASMINE