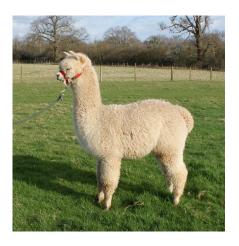

## **Description:**

Jasmine is a beautiful young proven pregnant female, with a lovely head type and short muzzle. She is very gentle and has an easy going temperament. She has champion winning genetics on both sides of her pedigree. On her sire's side she has a Fawn Champion son of Supreme Champion Valley Alpacas The Diplomat, and a brown multi Champion female from a line proven in its prepotency for passing on desirable conformation and fleece characteristics.

## WILLOWBROOK SWEET JASMINE

WILLOWBROOK MYSTIQUE (DAM) - WB MIMI (GRAND DAM)

WILLOWBROOK PICASSO - OFFSPRING OF JASMINE