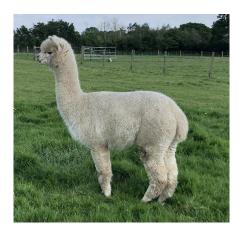

## WILLOWBROOK SWEET JASMINE

Price: N/A (SOLD)

**Sire:** WILLOWBROOK INFERNO (Champion)

Dam: WILLOWBROOK MYSTIQUE

**Type:** Pregnant Female (Pregnant)

Breed Type: Huacaya

Colour: White (Solid Colour)

Registered With: Registered with the B.A.S.

## **Description:**

Jasmine is a beautiful young proven pregnant female, with a lovely head type and short muzzle. She is very gentle and has an easy going temperament. She has champion winning genetics on both sides of her pedigree. On her sire's side she has a Fawn Champion son of Supreme Champion Valley Alpacas The Diplomat, and a brown multi Champion female from a line proven in its prepotency for passing on desirable conformation and fleece characteristics.