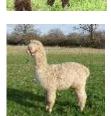

On her dam's side she has multi-Champion black female (WB Mimi), and a bay black dam (daughter of Lilyfield Jack of Spades) who is still an impressive looking female in both stature and fleece at 12 years of age.

## WILLOWBROOK SWEET JASMINE

WILLOWBROOK MYSTIQUE (DAM) - WB MIMI (GRAND DAM)

WILLOWBROOK PICASSO - OFFSPRING OF JASMINE