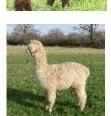

## WILLOWBROOK SWEET JASMINE

Price: N/A (SOLD)

**Sire:** WILLOWBROOK INFERNO (Champion)

Dam: WILLOWBROOK MYSTIQUE

**Type:** Pregnant Female (Pregnant)

Breed Type: Huacaya

Colour: White (Solid Colour)

Registered With: Registered with the B.A.S.

## **Description:**

Jasmine is a beautiful young proven pregnant female, with a lovely head type and short muzzle. She is very gentle and has an easy going temperament. She has champion winning genetics on both sides of her pedigree. On her sire's side she has a Fawn Champion son of Supreme Champion Valley Alpacas The Diplomat, and a brown multi Champion female from a line proven in its prepotency for passing on desirable conformation and fleece characteristics.