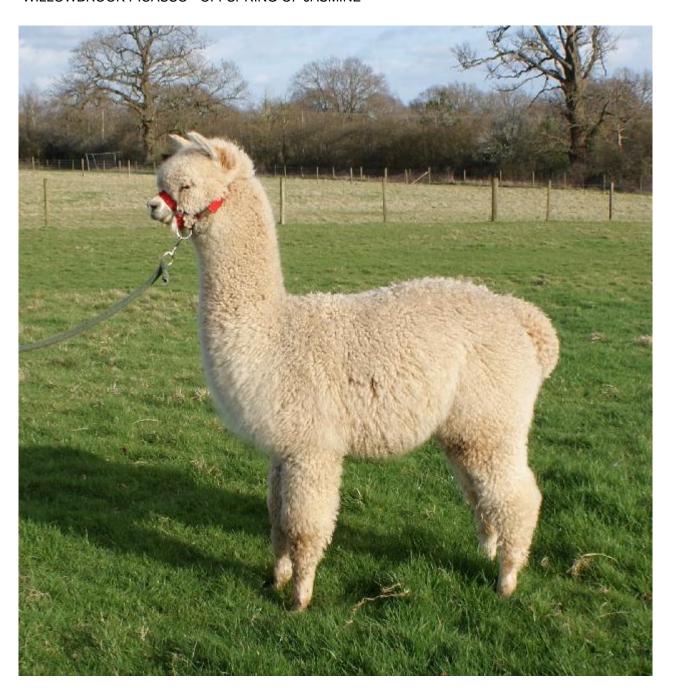

## WILLOWBROOK SWEET JASMINE

Price: N/A (SOLD)

**Sire:** WILLOWBROOK INFERNO (Champion)

Dam: WILLOWBROOK MYSTIQUE

**Type:** Pregnant Female (Pregnant)

Breed Type: Huacaya

Colour: White (Solid Colour)

Registered With: Registered with the B.A.S.

## WILLOWBROOK SWEET JASMINE

## WILLOWBROOK PICASSO - OFFSPRING OF JASMINE