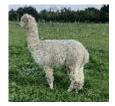

## WILLOWBROOK SWEET JASMINE

Price: N/A (SOLD)

**Sire:** WILLOWBROOK INFERNO (Champion)

Dam: WILLOWBROOK MYSTIQUE

**Type:** Pregnant Female (Pregnant)

Breed Type: Huacaya

Colour: White (Solid Colour)

Registered With: Registered with the B.A.S.

## **Description:**

Jasmine is a beautiful young proven pregnant female, with a lovely head type and short muzzle. She is very gentle and has an easy going temperament. She has champion winning genetics on both sides of her pedigree. On her sire's side she has a Fawn Champion son of Supreme Champion Valley Alpacas The Diplomat, and a brown multi Champion female from a line proven in its prepotency for passing on desirable conformation and fleece characteristics.