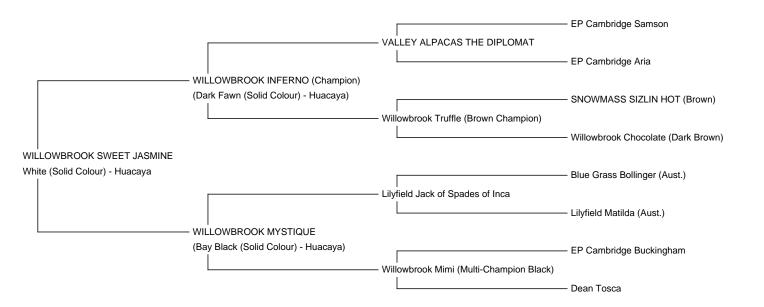

## WILLOWBROOK SWEET JASMINE

Price: N/A (SOLD)

**Sire:** WILLOWBROOK INFERNO (Champion)

Dam: WILLOWBROOK MYSTIQUE

**Type:** Pregnant Female (Pregnant)

Breed Type: Huacaya

Colour: White (Solid Colour)

Registered With: Registered with the B.A.S.

**Blood Lineage:** Snowmass/EPC/Jack of Spades

Date of Birth: 30th June 2021

## **Description:**

Jasmine is a beautiful young proven pregnant female, with a lovely head type and short muzzle. She is very gentle and has an easy going temperament. She has champion winning genetics on both sides of her pedigree. On her sire's side she has a Fawn Champion son of Supreme Champion Valley Alpacas The Diplomat, and a brown multi Champion female from a line proven in its prepotency for passing on desirable conformation and fleece characteristics.

On her dam's side she has multi-Champion black female (WB Mimi), and a bay black dam (daughter of Lilyfield Jack of Spades) who is still an impressive looking female in both stature and fleece at 12 years of age.