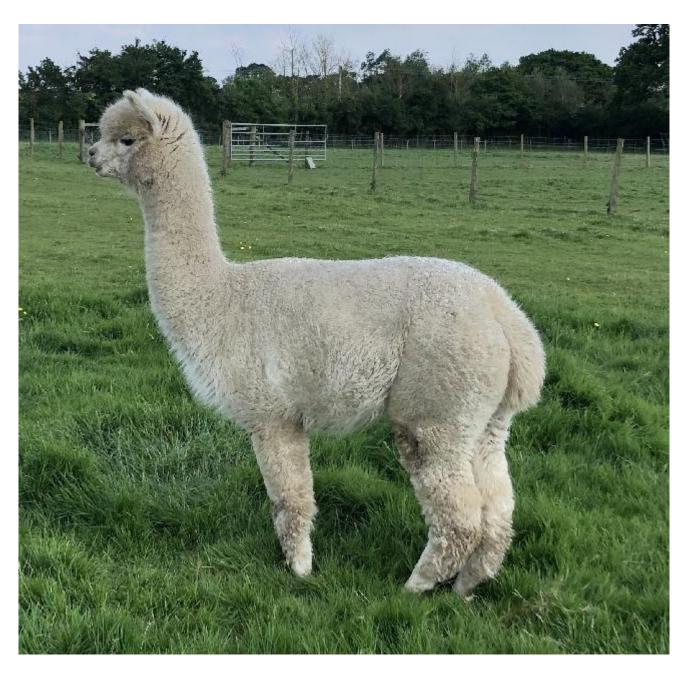

## WILLOWBROOK SWEET JASMINE

Price: N/A (SOLD)

**Sire:** WILLOWBROOK INFERNO (Champion)

Dam: WILLOWBROOK MYSTIQUE

**Type:** Pregnant Female (Pregnant)

Breed Type: Huacaya

Colour: White (Solid Colour)

Registered With: Registered with the B.A.S.

## **Description:**

Jasmine is a beautiful young proven pregnant female, with a lovely head type and short muzzle. She is very gentle and has an easy going temperament. She has champion winning genetics on both sides of her pedigree. On her sire's side she has a Fawn Champion son of Supreme Champion Valley Alpacas The Diplomat, and a brown multi Champion female from a line proven in its prepotency for passing on desirable conformation and fleece characteristics.