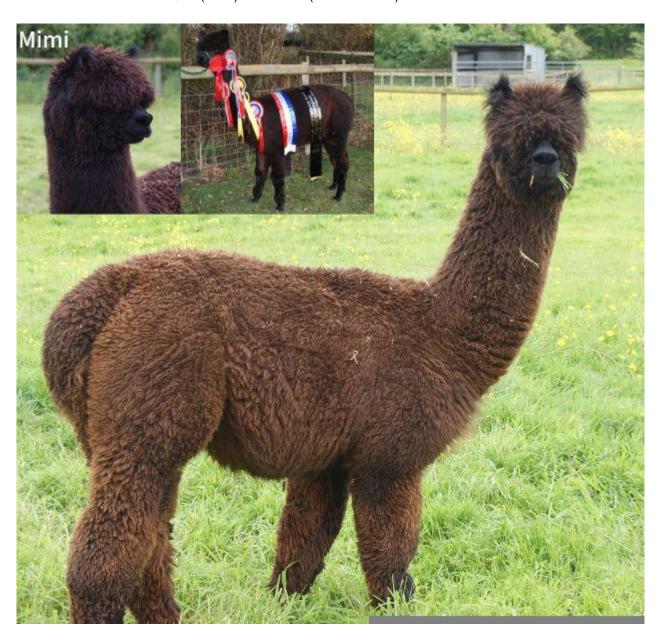

On her dam's side she has multi-Champion black female (WB Mimi), and a bay black dam (daughter of Lilyfield Jack of Spades) who is still an impressive looking female in both stature and fleece at 12 years of age.