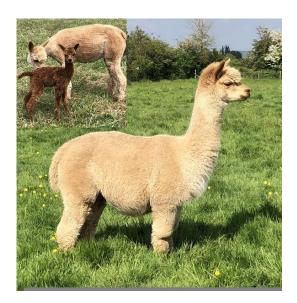

## WILLOWBROOK HONEY BUN

Price: N/A (SOLD)

Sire: WILLOWBROOK GOLD RUSH

Dam: WILLOWBROOK MIDNIGHT MYSTERY (MULTI CHAMP BLACK)

**Type:** Pregnant Female (Pregnant)

**Breed Type:** Huacaya

Colour: Medium Fawn (Solid Colour)

## **Description:**

Honey Bun is a proven pregnant fawn huacaya female, out of my multi-Champion Black female Midnight Mystery (Champion Black with her senior fleece in 2019). She has perfect conformation and great strength of bone. In common with all of her siblings, Honey grows a really good staple length, and has very good fleece coverage. She had a very attractive dark brown cria last year, who exhibits a very bright, fine and long fleece, with a high frequency style crimp.

## WILLOWBROOK HONEY BUN

WB ILLUSTRIOUS - COVERING MALE

MIDNIGHT - DAM OF HONEY BUN