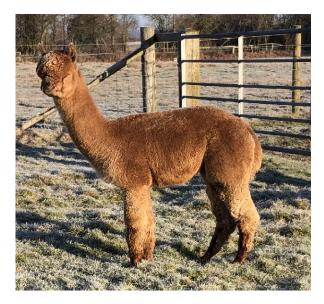

## WILLOWBROOK HONEY BUN

Price: N/A (SOLD)

Sire: WILLOWBROOK GOLD RUSH

Dam: WILLOWBROOK MIDNIGHT MYSTERY (MULTI CHAMP BLACK)

**Type:** Pregnant Female (Pregnant)

**Breed Type:** Huacaya

Colour: Medium Fawn (Solid Colour)

## **Description:**

Honey Bun is a proven pregnant fawn huacaya female, out of my multi-Champion Black female Midnight Mystery (Champion Black with her senior fleece in 2019). She has perfect conformation and great strength of bone. In common with all of her siblings, Honey grows a really good staple length, and has very good fleece coverage. She had a very attractive dark brown cria last year, who exhibits a very bright, fine and long fleece, with a high frequency style crimp.