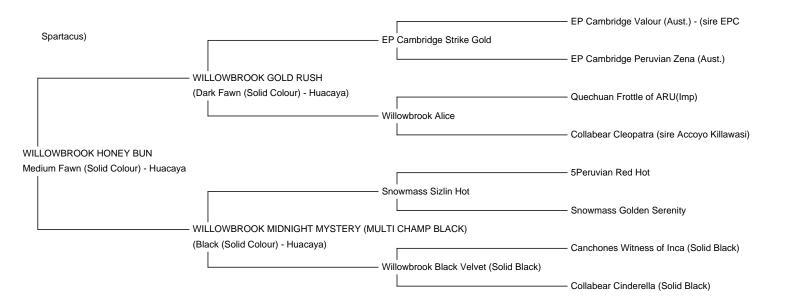

Registered With: Registered with the B.A.S.

Blood Lineage: Snowmass/EPC/Canchones/Accoyo

Date of Birth: 21st August 2017

## **Description:**

Honey Bun is a proven pregnant fawn huacaya female, out of my multi-Champion Black female Midnight Mystery (Champion Black with her senior fleece in 2019). She has perfect conformation and great strength of bone. In common with all of her siblings, Honey grows a really good staple length, and has very good fleece coverage. She had a very attractive dark brown cria last year, who exhibits a very bright, fine and long fleece, with a high frequency style crimp.

We cannot wait to see what Honey Bun produces this year, as she has been paired with WB Illustrious, who is an absolutely stunning son of Snowmass Bronze Royalty! Honey's Dam is a multi-Champion black daughter of Snowmass Sizlin Hot (sire of numerous Champions), so I anticipate the combination to produce a very special cria with gorgeous phenotype and longevity of fineness, as well as many other enduring positive fleece qualities!