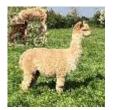

## WILLOWBROOK HONEY BUN

Price: N/A (SOLD)

Sire: WILLOWBROOK GOLD RUSH

Dam: WILLOWBROOK MIDNIGHT MYSTERY (MULTI CHAMP BLACK)

**Type:** Pregnant Female (Pregnant)

**Breed Type:** Huacaya

Colour: Medium Fawn (Solid Colour)

## **Description:**

Honey Bun is a proven pregnant fawn huacaya female, out of my multi-Champion Black female Midnight Mystery (Champion Black with her senior fleece in 2019). She has perfect conformation and great strength of bone. In common with all of her siblings, Honey grows a really good staple length, and has very good fleece coverage. She had a very attractive dark brown cria last year, who exhibits a very bright, fine and long fleece, with a high frequency style crimp.