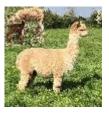

## WILLOWBROOK HONEY BUN

Price: N/A (SOLD) Sire: WILLOWBROOK GOLD RUSH Dam: WILLOWBROOK MIDNIGHT MYSTERY (MULTI CHAMP BLACK) Type: Pregnant Female (Pregnant) Breed Type: Huacaya Colour: Medium Fawn (Solid Colour) Registered With: Registered with the B.A.S. Blood Lineage: Snowmass/EPC/Canchones/Accoyo Date of Birth: 21st August 2017

## **Description:**

Honey Bun is a proven pregnant fawn huacaya female, out of my multi-Champion Black female Midnight Mystery (Champion Black with her senior fleece in 2019). She has perfect conformation and great strength of bone. In common with all of her siblings, Honey grows a really good staple length, and has very good fleece coverage. She had a very attractive dark brown cria last year, who exhibits a very bright, fine and long fleece, with a high frequency style crimp.