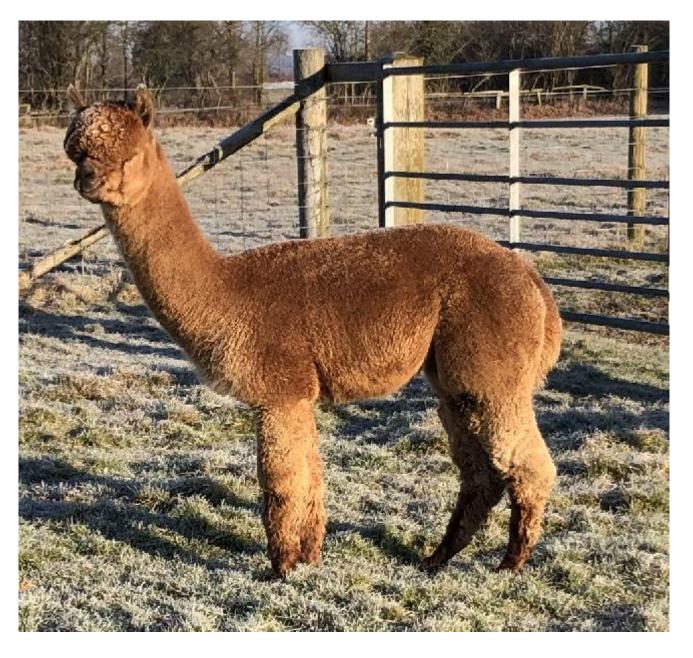

## WILLOWBROOK HONEY BUN

Price: N/A (SOLD) Sire: WILLOWBROOK GOLD RUSH Dam: WILLOWBROOK MIDNIGHT MYSTERY (MULTI CHAMP BLACK) Type: Pregnant Female (Pregnant) Breed Type: Huacaya Colour: Medium Fawn (Solid Colour) Registered With: Registered with the B.A.S. Blood Lineage: Snowmass/EPC/Canchones/Accoyo Date of Birth: 21st August 2017

## **Description:**

Honey Bun is a proven pregnant fawn huacaya female, out of my multi-Champion Black female Midnight Mystery (Champion Black with her senior fleece in 2019). She has perfect conformation and great strength of bone. In common with all of her siblings, Honey grows a really good staple length, and has very good fleece coverage. She had a very attractive dark brown cria last year, who exhibits a very bright, fine and long fleece, with a high frequency style crimp.