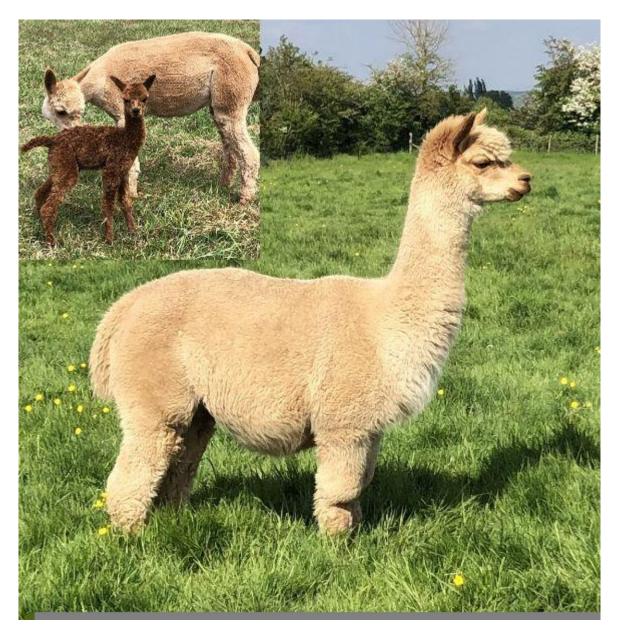

Name of covering male: WILLOWBROOK ILLUSTRIOUS (BRONZE ROYALTY SON) (Light Brown) Last Mating Date: 18th July 2023 Estimated Date Cria Due (Pregnant Female): 18th June 2024

WB ILLUSTRIOUS - COVERING MALE