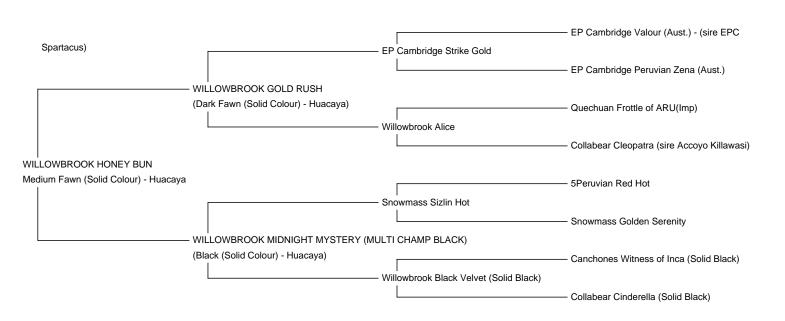

## WILLOWBROOK HONEY BUN

Price: N/A (SOLD) Sire: WILLOWBROOK GOLD RUSH Dam: WILLOWBROOK MIDNIGHT MYSTERY (MULTI CHAMP BLACK) Type: Pregnant Female (Pregnant) Breed Type: Huacaya Colour: Medium Fawn (Solid Colour) Registered With: Registered with the B.A.S. Blood Lineage: Snowmass/EPC/Canchones/Accoyo Date of Birth: 21st August 2017

We cannot wait to see what Honey Bun produces this year, as she has been paired with WB Illustrious, who is an absolutely stunning son of Snowmass Bronze Royalty! Honey's Dam is a multi-Champion black daughter of Snowmass Sizlin Hot (sire of numerous Champions), so I anticipate the combination to produce a very special cria with gorgeous phenotype and longevity of fineness, as well as many other enduring positive fleece qualities!