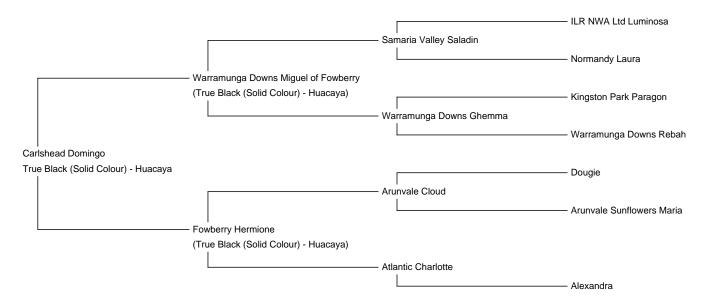

Price: N/A (SOLD)

**Carlshead Domingo** 

Sire: Warramunga Downs Miguel of Fowberry

Dam: Fowberry Hermione

Type: Stud Male (Proven Stud)

Breed Type: Huacaya

Colour: True Black (Solid Colour)

Registered With: BAS