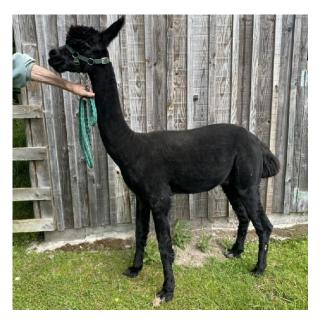

Price: N/A (SOLD)

**Carlshead Domingo** 

Sire: Warramunga Downs Miguel of Fowberry

Dam: Fowberry Hermione

Type: Stud Male (Proven Stud)

Breed Type: Huacaya

Colour: True Black (Solid Colour)

Registered With: BAS

## **Description:**

Domingo is an easily-handled but keen male. He has produced predominantly black and grey offspring. He has a striking presence and great proportioned with good strength of bone.

Domingo no longer has a fine fleece and we do not have his early fleece stats. His fleece is solid, true black although he does now have some greying.