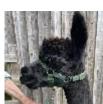

Price: N/A (SOLD)

**Carlshead Domingo** 

Sire: Warramunga Downs Miguel of Fowberry

Dam: Fowberry Hermione

Type: Stud Male (Proven Stud)

Breed Type: Huacaya

Colour: True Black (Solid Colour)

Registered With: BAS

## **Description:**

Domingo is an easily-handled but keen male. He has produced predominantly black and grey offspring. He has a striking presence and great proportioned with good strength of bone.

Domingo no longer has a fine fleece and we do not have his early fleece stats. His fleece is solid, true black although he does now have some greying.