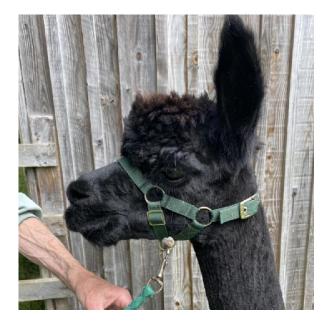

Price: N/A (SOLD)

**Carlshead Domingo** 

Sire: Warramunga Downs Miguel of Fowberry

Dam: Fowberry Hermione

Type: Stud Male (Proven Stud)

Breed Type: Huacaya

Colour: True Black (Solid Colour)

Registered With: BAS

## **Description:**

Domingo is an easily-handled but keen male. He has produced predominantly black and grey offspring. He has a striking presence and great proportioned with good strength of bone.

Domingo no longer has a fine fleece and we do not have his early fleece stats. His fleece is solid, true black although he does now have some greying.