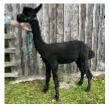

Price: N/A (SOLD)

**Carlshead Domingo** 

Sire: Warramunga Downs Miguel of Fowberry

Dam: Fowberry Hermione

Type: Stud Male (Proven Stud)

Breed Type: Huacaya

Colour: True Black (Solid Colour)

Registered With: BAS

## **Description:**

Domingo is an easily-handled but keen male. He has produced predominantly black and grey offspring. He has a striking presence and great proportioned with good strength of bone.

Domingo no longer has a fine fleece and we do not have his early fleece stats. His fleece is solid, true black although he does now have some greying.