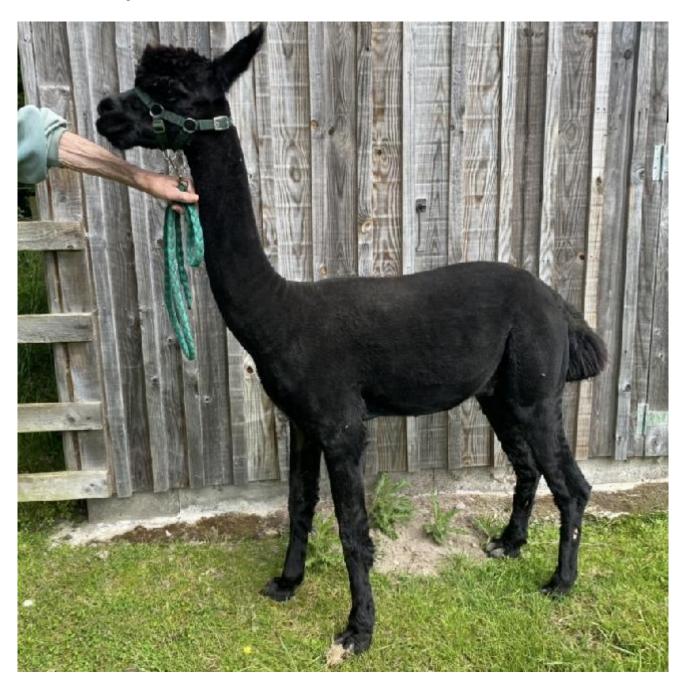

Price: N/A (SOLD)

**Carlshead Domingo** 

Sire: Warramunga Downs Miguel of Fowberry

Dam: Fowberry Hermione

Type: Stud Male (Proven Stud)

Breed Type: Huacaya

Colour: True Black (Solid Colour)

Registered With: BAS

## **Description:**

Domingo is an easily-handled but keen male. He has produced predominantly black and grey offspring. He has a striking presence and great proportioned with good strength of bone.

Domingo no longer has a fine fleece and we do not have his early fleece stats. His fleece is solid, true black although he does now have some greying.