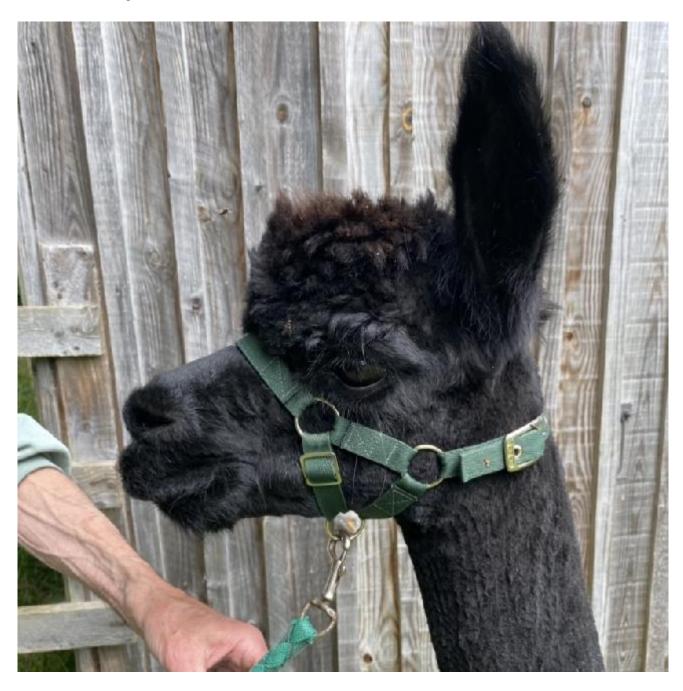

## **Description:**

Domingo is an easily-handled but keen male. He has produced predominantly black and grey offspring. He has a striking presence and great proportioned with good strength of bone.

Domingo no longer has a fine fleece and we do not have his early fleece stats. His fleece is solid, true black although he does now have some greying.

## Carlshead Domingo