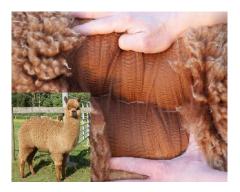

Tudor Rose has always given birth unaided and produced top quality offspring. Only for sale as we are reluctantly selling our entire herd.

WB Sizlin's Secret Serenity (same dam as Tudor Rose) was a multi-Champion with a very successful show career. She

scored 80.5 to win Champion Brown fleece at the National Show, just pipped by the reserve Supreme light champion!

Name of covering male: BECK BROW THE INSTIGATOR (ON THE MONEY SON) (Dark Brown) Last Mating Date: 11th July 2023 Estimated Date Cria Due (Pregnant Female): 11th June 2024