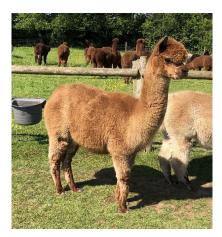

## WILLOWBROOK TUDOR ROSE

Price: N/A (SOLD) Sire: Valley Alpacas The Diplomat Dam: WILLOWBROOK CHOCOLATE Type: Pregnant Female (Pregnant) Breed Type: Huacaya Colour: Light Brown (Solid Colour) Registered With: Registered with the B.A.S. Blood Lineage: EPC, CANCHONES, ACCOYO Date of Birth: 4th July 2016

Tudor Rose is a very sweet female with a lovely temperament, and the deepest dark brown eyes! She has a correct frame, and displays a very dense and organised fleece. Her sire is the Supreme Champion Valley Alpacas The Diplomat, and her dam is from one of our best performing brown lines that has produced many Champions.

She is currently heavily pregnant to Beck Brow The Instigator who was Champion Brown male at the National Show in 2022. Her female cria, White Rose, from this pairing last year has been sold, soon to move onto pastures new. Her fleece is incredibly bright, long, fine, very dense and highly organised, and we anticipate this cria to have similarly positive attributes.