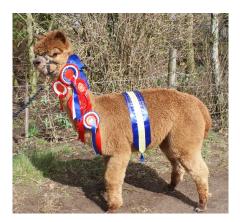

Tudor Rose is a very sweet female with a lovely temperament, and the deepest dark brown eyes! She has a correct frame, and displays a very dense and organised fleece. Her sire is the Supreme Champion Valley Alpacas The Diplomat, and her dam is from one of our best performing brown lines that has produced many Champions.

She is currently heavily pregnant to Beck Brow The Instigator who was Champion Brown male at the National Show in 2022. Her female cria, White Rose, from this pairing last year has been sold, soon to move onto pastures new. Her fleece is incredibly bright, long, fine, very dense and highly organised, and we anticipate this cria to have similarly positive attributes.

Tudor Rose has always given birth unaided and produced top quality offspring. Only for sale as we are reluctantly selling our entire herd.

WB Sizlin's Secret Serenity (same dam as Tudor Rose) was a multi-Champion with a very successful show career. She