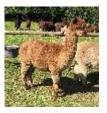

## WILLOWBROOK TUDOR ROSE

Price: N/A (SOLD) Sire: Valley Alpacas The Diplomat Dam: WILLOWBROOK CHOCOLATE Type: Pregnant Female (Pregnant) Breed Type: Huacaya Colour: Light Brown (Solid Colour) Registered With: Registered with the B.A.S. Blood Lineage: EPC, CANCHONES, ACCOYO Date of Birth: 4th July 2016

Tudor Rose is a very sweet female with a lovely temperament, and the deepest dark brown eyes! She has a correct frame, and displays a very dense and organised fleece. Her sire is the Supreme Champion Valley Alpacas The Diplomat, and her dam is from one of our best performing brown lines that has produced many Champions.