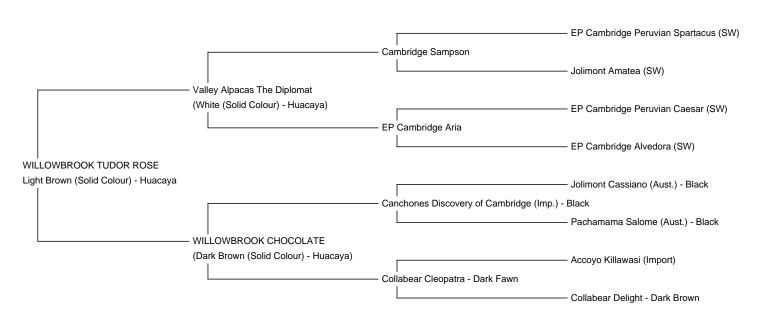

## WILLOWBROOK TUDOR ROSE

Price: N/A (SOLD) Sire: Valley Alpacas The Diplomat Dam: WILLOWBROOK CHOCOLATE Type: Pregnant Female (Pregnant) Breed Type: Huacaya Colour: Light Brown (Solid Colour) Registered With: Registered with the B.A.S. Blood Lineage: EPC, CANCHONES, ACCOYO Date of Birth: 4th July 2016

Tudor Rose is a very sweet female with a lovely temperament, and the deepest dark brown eyes! She has a correct frame, and displays a very dense and organised fleece. Her sire is the Supreme Champion Valley Alpacas The Diplomat, and her dam is from one of our best performing brown lines that has produced many Champions.