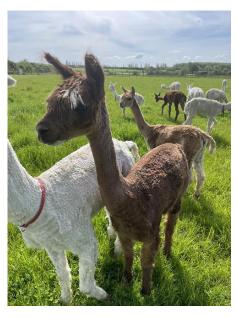

## READY OR NOT

Price: £3,000.00 Sire: BBW KURRAWA HELL RAISER OF BBW Dam: REBOUND Type: Female Breed Type: Suri Colour: Rose Grey Registered With: BAS REGISTERED. UKBAS42438 Date of Birth: 27th June 2022

## **Description:**

BEAUTIFUL MODERN GREY SURI, VERY FRIENDLY. EXCELLENT CONFORMATION, WITH A FINE, UNIFORM, DENSE FLEECE WITH EXCELLENT LUSTRE. Unfortunately I do not breed greys, so she is wasted here, but would be a real asset to any modern grey/grey breeder. A white female, CS Alpacas Walking on Sunshine, can be part of her sale for an extra £500, as they are the best of friends. walking on Sunshine also has great genetics and a solid breeding female who will undoubtedly produce good progeny.