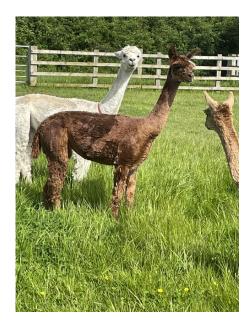

## READY OR NOT

Price: £3,000.00 Sire: BBW KURRAWA HELL RAISER OF BBW Dam: REBOUND Type: Female Breed Type: Suri Colour: Rose Grey Registered With: BAS REGISTERED. UKBAS42438 Date of Birth: 27th June 2022

## **Description:**

BEAUTIFUL MODERN GREY SURI, VERY FRIENDLY. EXCELLENT CONFORMATION, WITH A FINE, UNIFORM, DENSE FLEECE WITH EXCELLENT LUSTRE. Unfortunately I do not breed greys, so she is wasted here, but would be a real asset to any modern grey/grey breeder. A white female, CS Alpacas Walking on Sunshine, can be part of her sale for an extra £500, as they are the best of friends. walking on Sunshine also has great genetics and a solid breeding female who will undoubtedly produce good progeny.