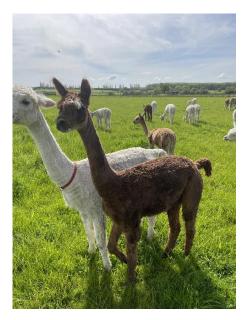

## READY OR NOT

Price: £3,000.00 Sire: BBW KURRAWA HELL RAISER OF BBW Dam: REBOUND Type: Female Breed Type: Suri Colour: Rose Grey Registered With: BAS REGISTERED. UKBAS42438 Date of Birth: 27th June 2022

## **Description:**

BEAUTIFUL MODERN GREY SURI, VERY FRIENDLY. EXCELLENT CONFORMATION, WITH A FINE, UNIFORM, DENSE FLEECE WITH EXCELLENT LUSTRE. Unfortunately I do not breed greys, so she is wasted here, but would be a real asset to any modern grey/grey breeder. A white female, CS Alpacas Walking on Sunshine, can be part of her sale for an extra £500, as they are the best of friends. walking on Sunshine also has great genetics and a solid breeding female who will undoubtedly produce good progeny.