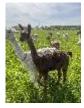

## READY OR NOT

Price: £3,000.00 Sire: BBW KURRAWA HELL RAISER OF BBW Dam: REBOUND Type: Female Breed Type: Suri Colour: Rose Grey Registered With: BAS REGISTERED. UKBAS42438 Date of Birth: 27th June 2022

## **Description:**

BEAUTIFUL MODERN GREY SURI, VERY FRIENDLY. EXCELLENT CONFORMATION, WITH A FINE, UNIFORM, DENSE FLEECE WITH EXCELLENT LUSTRE. Unfortunately I do not breed greys, so she is wasted here, but would be a real asset to any modern grey/grey breeder. A white female, CS Alpacas Walking on Sunshine, can be part of her sale for an extra £500, as they are the best of friends. walking on Sunshine also has great genetics and a solid breeding female who will undoubtedly produce good progeny.