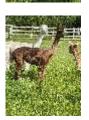

## READY OR NOT

Price: £3,000.00 Sire: BBW KURRAWA HELL RAISER OF BBW Dam: REBOUND Type: Female Breed Type: Suri Colour: Rose Grey Registered With: BAS REGISTERED. UKBAS42438 Date of Birth: 27th June 2022

## **Description:**

BEAUTIFUL MODERN GREY SURI, VERY FRIENDLY. EXCELLENT CONFORMATION, WITH A FINE, UNIFORM, DENSE FLEECE WITH EXCELLENT LUSTRE. Unfortunately I do not breed greys, so she is wasted here, but would be a real asset to any modern grey/grey breeder. A white female, CS Alpacas Walking on Sunshine, can be part of her sale for an extra £500, as they are the best of friends. walking on Sunshine also has great genetics and a solid breeding female who will undoubtedly produce good progeny.