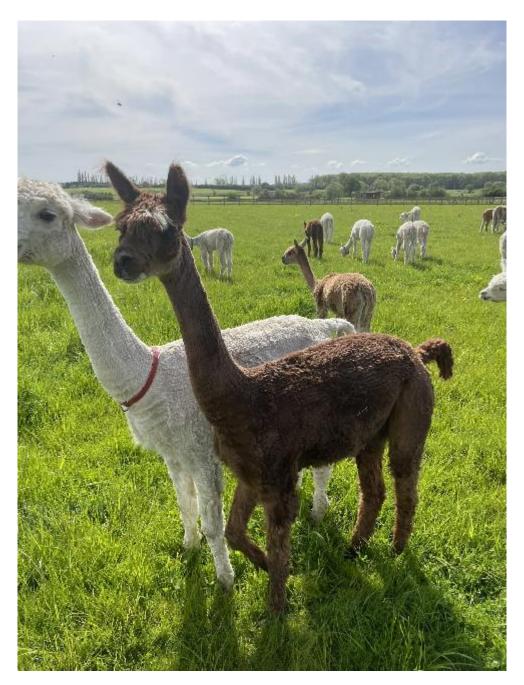

## **Description:**

BEAUTIFUL MODERN GREY SURI, VERY FRIENDLY. EXCELLENT CONFORMATION, WITH A FINE, UNIFORM, DENSE FLEECE WITH EXCELLENT LUSTRE. Unfortunately I do not breed greys, so she is wasted here, but would be a real asset to any modern grey/grey breeder. A white female, CS Alpacas Walking on Sunshine, can be part of her sale for an extra £500, as they are the best of friends. walking on Sunshine also has great genetics and a solid breeding female who will undoubtedly produce good progeny.