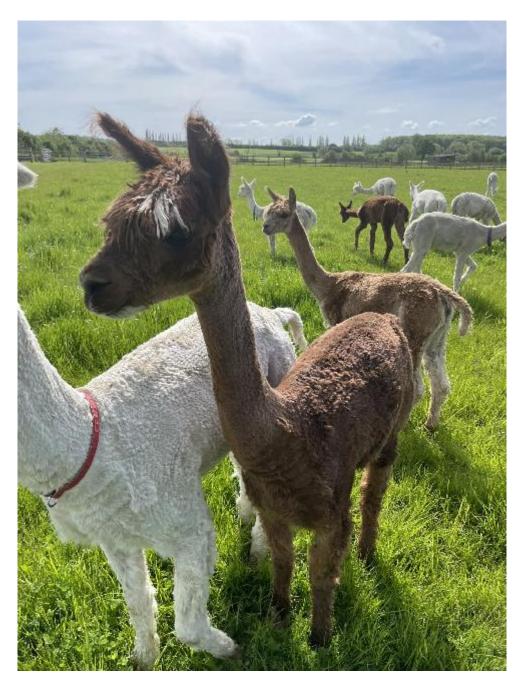

## **Description:**

BEAUTIFUL MODERN GREY SURI, VERY FRIENDLY. EXCELLENT CONFORMATION, WITH A FINE, UNIFORM, DENSE FLEECE WITH EXCELLENT LUSTRE. Unfortunately I do not breed greys, so she is wasted here, but would be a real asset to any modern grey/grey breeder. A white female, CS Alpacas Walking on Sunshine, can be part of her sale for an extra £500, as they are the best of friends. walking on Sunshine also has great genetics and a solid breeding female who will undoubtedly produce good progeny.