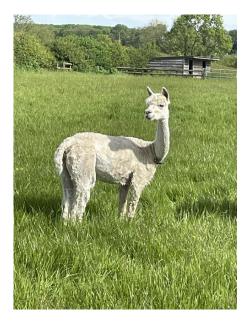

REESE WITHERSPOON Price: £2,000.00 Sire: BBW KURRAWA HELL RAISER OF BBW Dam: RICOCHET OF BOZEDOWN Type: Female Breed Type: Suri Colour: Beige Registered With: BAS REGISTERED: UKBAS40438 Date of Birth: 13th August 2021

## **Description:**

BEAUTIFUL BEIGE SURI, WITH EXCELLENT CONFORMATION AND A FINE, DENSE AND UNIFORM FLEECE WITH GREAT LUSTRE.