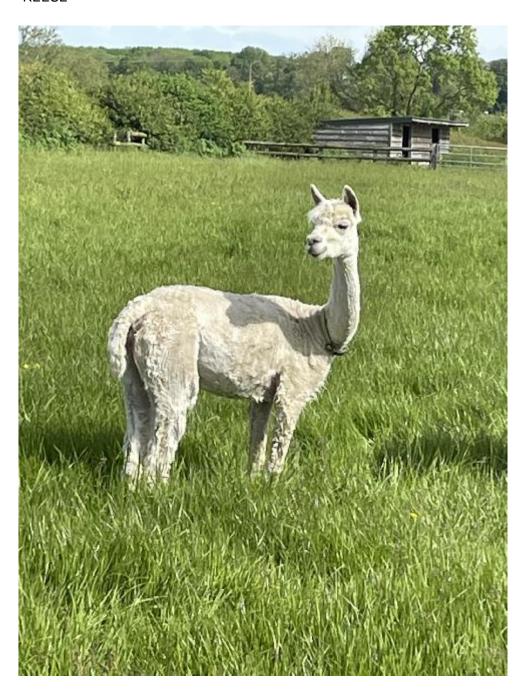

## **REESE WITHERSPOON**

**Price:** £2,000.00

Sire: BBW KURRAWA HELL RAISER OF BBW

Dam: RICOCHET OF BOZEDOWN

Type: Female

Breed Type: Suri

Colour: Beige

Registered With: BAS REGISTERED: UKBAS40438

## **Description:**

BEAUTIFUL BEIGE SURI, WITH EXCELLENT CONFORMATION AND A FINE, DENSE AND UNIFORM FLEECE WITH GREAT LUSTRE.