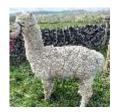

Price: £900.00 (excl VAT)

Sire: EP Cambridge Fortitude (Imp)

**Peak District Touch The Clouds** 

Dam: Fowberry Deja Vu

Type: Young Male (Intact)

Breed Type: Huacaya

Colour: White

Registered With: BAS

**Blood Lineage:** Full Australian **Date of Birth:** 16th July 2021

Peak District Touch The Clouds
White - Huacaya

Fowberry Deja Vu
(Medium Fawn (Solid Colour) - Huacaya)

Diameter (Micron) of first fleece sample: 16.60µ

## **Description:**

Cloudy is a handsome true to type Macho from Fowberry blood stock. His sire being the prolific EP Cambridge Fortitude (Imp) a rare release from the EP Cambridge Core herd.

His Dam is Fowberry Deja Vu (available to view), daughter of Fowberry Nobility an unbeaten Fawn Male in the UK, over 137 other fawn males in five shows, which includes three Supreme Champions.