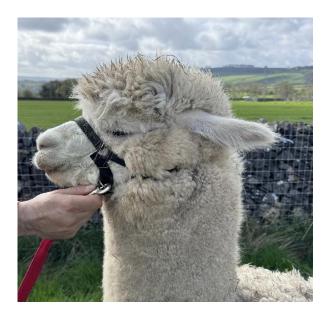

He possesses great substance of bone and has amazing coverage of fine usable fleece. Cloudy has an inquisitive personality and is always first to greet you in the field.

Microchipped and BAS listed.

Fully up to date with all husbandry.

## Cloudy

Head

Fleece