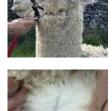

Fleece: (2nd)

18.50µ SD 4.10µ CV 22.20% Curvature 37.30 deg/mm Staple Length 130 mm

(taken on 28th April 2023 at 1 Year and 9 Months of age)

Fibre Testing Authority: Art of Fibre

## Cloudy

Head

Fleece