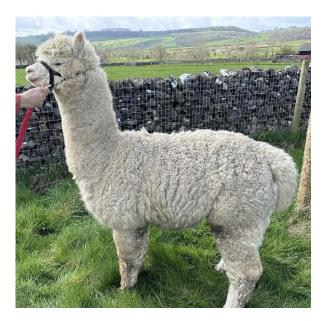

Price: £900.00 (excl VAT)

Sire: EP Cambridge Fortitude (Imp)

**Peak District Touch The Clouds** 

Dam: Fowberry Deja Vu

Type: Young Male (Intact)

Breed Type: Huacaya

Colour: White

Registered With: BAS

**Blood Lineage:** Full Australian **Date of Birth:** 16th July 2021

Peak District Touch The Clouds
White - Huacaya

Fowberry Deja Vu
(Medium Fawn (Solid Colour) - Huacaya)

Diameter (Micron) of first fleece sample: 16.60µ

## **Description:**

Cloudy is a handsome true to type Macho from Fowberry blood stock. His sire being the prolific EP Cambridge Fortitude (Imp) a rare release from the EP Cambridge Core herd.

His Dam is Fowberry Deja Vu (available to view), daughter of Fowberry Nobility an unbeaten Fawn Male in the UK, over 137 other fawn males in five shows, which includes three Supreme Champions.

He possesses great substance of bone and has amazing coverage of fine usable fleece. Cloudy has an inquisitive personality and is always first to greet you in the field.

Microchipped and BAS listed.

Fully up to date with all husbandry.