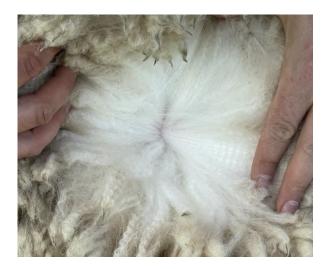

Fleece: (2nd)

18.50µ SD 4.10µ CV 22.20% Curvature 37.30 deg/mm Staple Length 130 mm

(taken on 28th April 2023 at 1 Year and 9 Months of age)

Fibre Testing Authority: Art of Fibre

## Cloudy

Head

Fleece