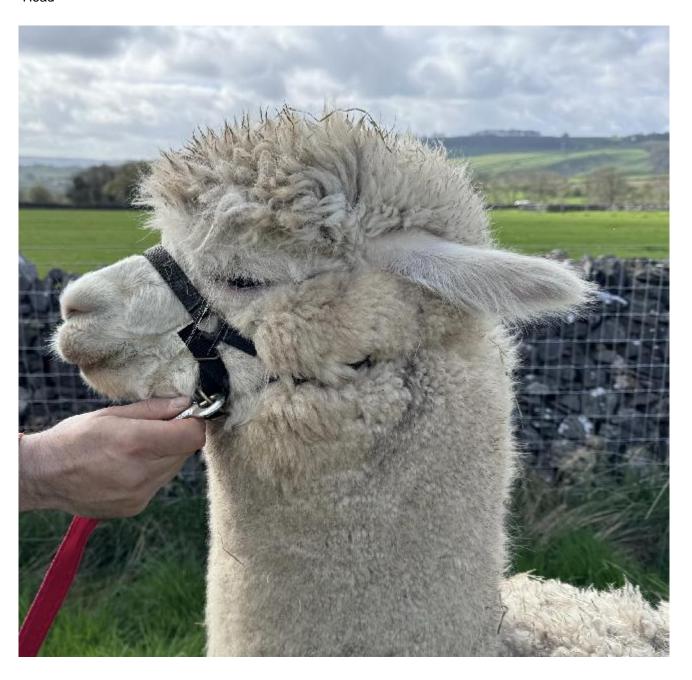

He possesses great substance of bone and has amazing coverage of fine usable fleece. Cloudy has an inquisitive personality and is always first to greet you in the field.

Microchipped and BAS listed.

Fully up to date with all husbandry.