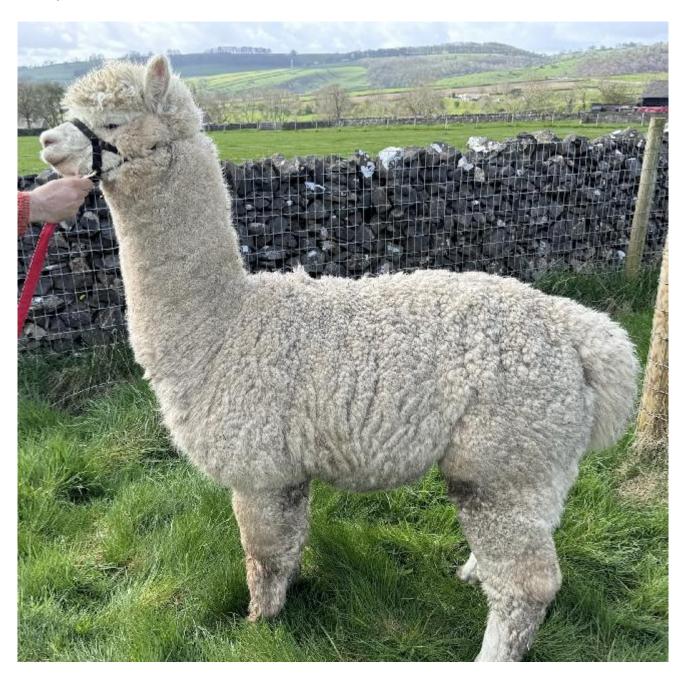

## **Description:**

Cloudy is a handsome true to type Macho from Fowberry blood stock. His sire being the prolific EP Cambridge Fortitude (Imp) a rare release from the EP Cambridge Core herd.

His Dam is Fowberry Deja Vu (available to view), daughter of Fowberry Nobility an unbeaten Fawn Male in the UK, over 137 other fawn males in five shows, which includes three Supreme Champions.

He possesses great substance of bone and has amazing coverage of fine usable fleece. Cloudy has an inquisitive personality and is always first to greet you in the field.

Microchipped and BAS listed.

Fully up to date with all husbandry.

## Cloudy