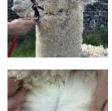

Fleece: (2nd)

18.50µ SD 4.10µ CV 22.20% Curvature 37.30 deg/mm Staple Length 130 mm

(taken on 28th April 2023 at 1 Year and 9 Months of age)

Fibre Testing Authority: Art of Fibre

## Fleece