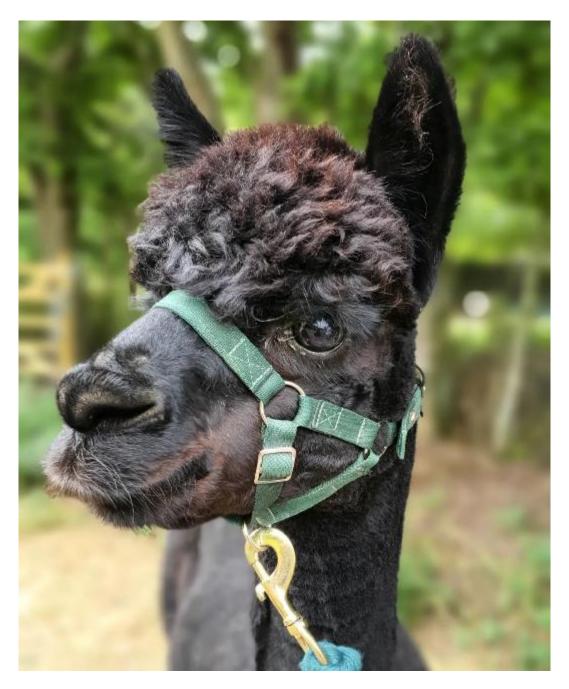

## **Description:**

Grand Slam is a proven male who has been an asset too our black and coloured breeding program. Adding a great density to his cria, several of his cria have placed 1st and somehave won championships. Grand Slam has a good frame with a stylish head type he inherited from his father Popham Thunder. He stands on a balanced frame and exhibits a good substance of bone.