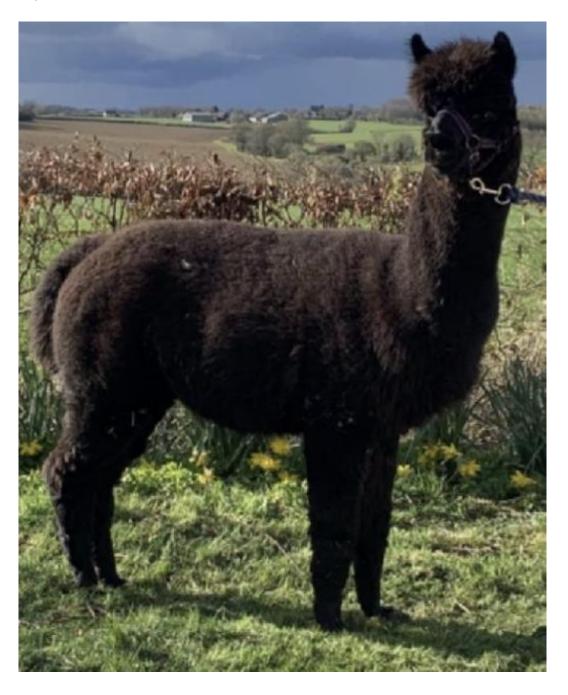

## **Description:**

Grand Slam is a proven male who has been an asset too our black and coloured breeding program. Adding a great density to his cria, several of his cria have placed 1st and somehave won championships. Grand Slam has a good frame with a stylish head type he inherited from his father Popham Thunder. He stands on a balanced frame and exhibits a good substance of bone.