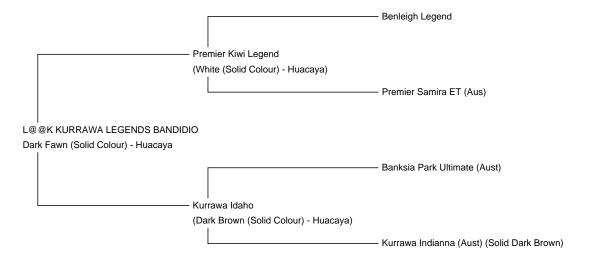

Price: N/A (SOLD)

Sire: Premier Kiwi Legend

Dam: Kurrawa Idaho

Type: Stud Male (Proven Stud)

Breed Type: Huacaya

Colour: Dark Fawn (Solid Colour)

**Registered With:** Registered with the B.A.S.

Blood Lineage: Australian/Premier Kiwi Legend

Kurrawa Legends Bandidio is a stunning dark fawn, proven stud male imported by Lane House from Kurrawa alpaca stud in Australia. Kurrawa is part owned by the highly regarded senior AAA international alpaca judge Natasha Clark. Bandido's sire, Premier Kiwi Legend is a multi Supreme Champion, and his dam Kurrawa Idaho is a beautiful proven brown female.