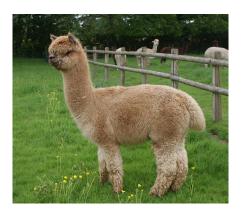

We used Bandido's services prior to buying him, with some very good results, and impressive fleece statistics back from his progeny. His daughter, Willowbrook Sugar and Spice was reserve fawn Champion at the Midlands Show in 2022. She was in a big class of 10, and placed just behind a female who was awarded 1st and Champion. The judge said his

decision was so close between them, that on another day their places could have been reversed! (Spice second fleece statistics 16.8 micron, 3.4 S.D., C.E.M. 7.4, C.F. 100%, CRV 49.0, Under 15 microns 27.6).