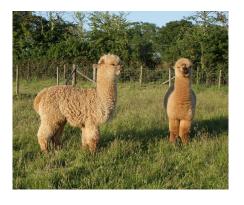

Bandido's quality is demonstrated through the success of his progeny. He has produced multi-Champion offspring in white, fawn, brown, and even black! His gorgeous black son Lane House Stormzy is now producing his own champion offspring!

We used Bandido's services prior to buying him, with some very good results, and impressive fleece statistics back from his progeny. His daughter, Willowbrook Sugar and Spice was reserve fawn Champion at the Midlands Show in 2022. She was in a big class of 10, and placed just behind a female who was awarded 1st and Champion. The judge said his

decision was so close between them, that on another day their places could have been reversed! (Spice second fleece statistics 16.8 micron, 3.4 S.D., C.E.M. 7.4, C.F. 100%, CRV 49.0, Under 15 microns 27.6).

## KURRAWA LEGENDS BANDIDIO

BANDIDIO DAUGHTER - WB SUGAR AND SPICE

**BANDIDIO OFFSPRING** 