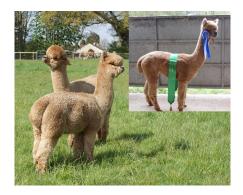

Kurrawa Legends Bandidio is a stunning dark fawn, proven stud male imported by Lane House from Kurrawa alpaca stud in Australia. Kurrawa is part owned by the highly regarded senior AAA international alpaca judge Natasha Clark. Bandido's sire, Premier Kiwi Legend is a multi Supreme Champion, and his dam Kurrawa Idaho is a beautiful proven brown female.

Bandido is a strong boned macho, with great chest capacity, a stunning head type, and his fleece coverage is exceptional from his head right down to his toes! He passes these good looks and impressive coverage onto his offspring. He has a medium frequency well defined crimp style, with density, a very good level of brightness and length, combined with very good fineness for his age, which gives his fleece a wonderful soft handle.

## KURRAWA LEGENDS BANDIDIO

BANDIDIO DAUGHTER - WB SUGAR AND SPICE

**BANDIDIO OFFSPRING** 