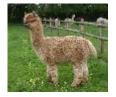

Kurrawa Legends Bandidio is a stunning dark fawn, proven stud male imported by Lane House from Kurrawa alpaca stud in Australia. Kurrawa is part owned by the highly regarded senior AAA international alpaca judge Natasha Clark. Bandido's sire, Premier Kiwi Legend is a multi Supreme Champion, and his dam Kurrawa Idaho is a beautiful proven brown female.

Bandido is a strong boned macho, with great chest capacity, a stunning head type, and his fleece coverage is exceptional from his head right down to his toes! He passes these good looks and impressive coverage onto his offspring. He has a medium frequency well defined crimp style, with density, a very good level of brightness and length, combined with very good fineness for his age, which gives his fleece a wonderful soft handle.