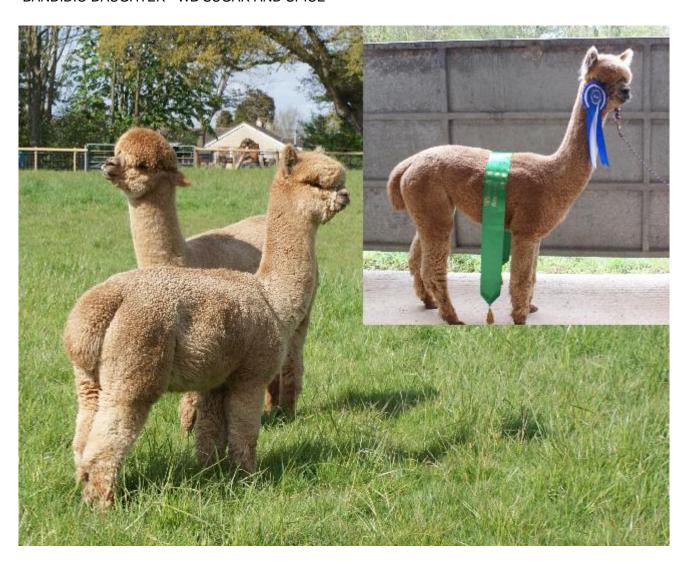

We used Bandido's services prior to buying him, with some very good results, and impressive fleece statistics back from his progeny. His daughter, Willowbrook Sugar and Spice was reserve fawn Champion at the Midlands Show in 2022. She was in a big class of 10, and placed just behind a female who was awarded 1st and Champion. The judge said his

decision was so close between them, that on another day their places could have been reversed! (Spice second fleece statistics 16.8 micron, 3.4 S.D., C.E.M. 7.4, C.F. 100%, CRV 49.0, Under 15 microns 27.6).

## BANDIDIO DAUGHTER - WB SUGAR AND SPICE