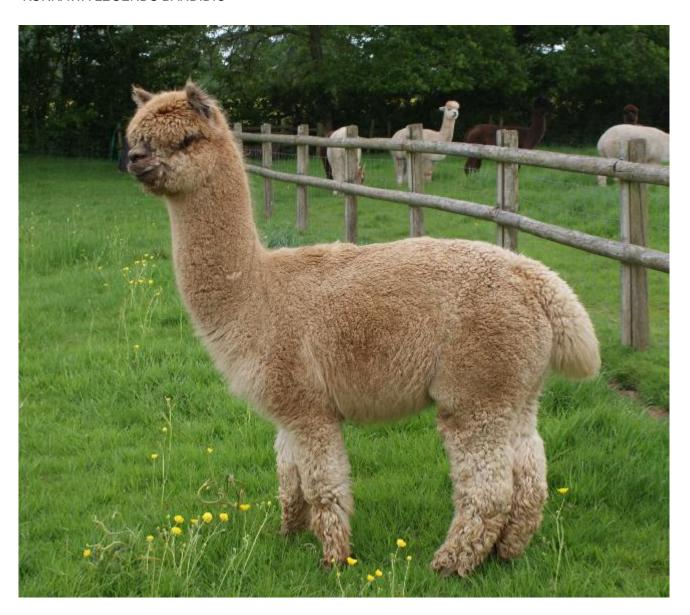

We used Bandido's services prior to buying him, with some very good results, and impressive fleece statistics back from his progeny. His daughter, Willowbrook Sugar and Spice was reserve fawn Champion at the Midlands Show in 2022. She was in a big class of 10, and placed just behind a female who was awarded 1st and Champion. The judge said his

decision was so close between them, that on another day their places could have been reversed! (Spice second fleece statistics 16.8 micron, 3.4 S.D., C.E.M. 7.4, C.F. 100%, CRV 49.0, Under 15 microns 27.6).

## BANDIDIO DAUGHTER - WB SUGAR AND SPICE