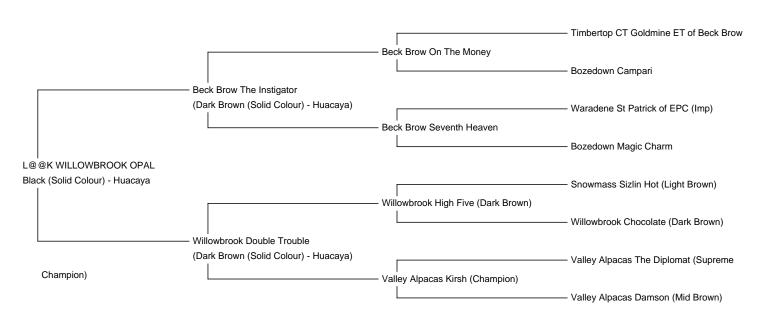

## L@@K WILLOWBROOK OPAL Price: N/A (SOLD) Sire: Beck Brow The Instigator Dam: Willowbrook Double Trouble Type: Female

Type: Female Breed Type: Huacaya Colour: Black (Solid Colour) Registered With: Registered with the B.A.S. Blood Lineage: Snowmass/BB On The Money/EPC Date of Birth: 16th July 2023

## **Description:**

Willowbrook Opal is a beautiful daughter of Beck Brow The Instigator. She comes from one of our most successful and reliable family lines. This coloured line would not normally be offered for sale as we value the pedigree and quality so highly within our own breeding program! (Bloodlines - Beck Brow On The Money, Snowmass, EPC, Bozedown, Canchones, Accoyo Killawasi).

Opal's grand dam is a Champion Brown daughter of Supreme Champion Valley Alpacas The Diplomat, who has not produced anything less than show worthy cria, proving her pre-potency in producing the goods time and again (too many to go through them all!). Opal's dam Double Trouble is full sister to WB Molly Mischief who scored an impressive 83 points with her junior brown fleece at the Heart of England in 2020 to become brown colour Champion. She beat off

some very tough, well known opponents, in what was a particularly competitive year for fleece shows owing to COVID! (see B.A.S. show results). She then went on to become Reserve Brown Champion of fleece with 82 points at the National Show in 2021, and was 1st in halter as an adult at the NSS in 2023, demonstrating she is maintaining these positive attributes.