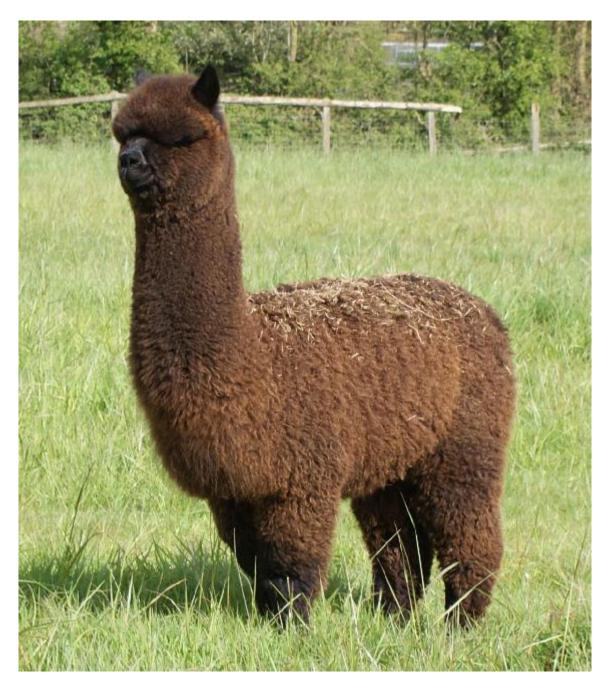

## L@@K WILLOWBROOK OPAL Price: N/A (SOLD) Sire: Beck Brow The Instigator Dam: Willowbrook Double Trouble Type: Female

Type: Female Breed Type: Huacaya Colour: Black (Solid Colour) Registered With: Registered with the B.A.S. Blood Lineage: Snowmass/BB On The Money/EPC Date of Birth: 16th July 2023

## **Description:**

Willowbrook Opal is a beautiful daughter of Beck Brow The Instigator. She comes from one of our most successful and reliable family lines. This coloured line would not normally be offered for sale as we value the pedigree and quality so highly within our own breeding program! (Bloodlines - Beck Brow On The Money, Snowmass, EPC, Bozedown, Canchones, Accoyo Killawasi).

Opal is registered as black, but upon very recent inspection of her fleece, it appears it may be starting to grow through as dark brown. Her dam did the same and is registered as a Bay Black, but upon first shearing her fleece came back a uniform and consistent rich dark brown. It did not change again, and she kept the lovely black points!

Opal has a very correct, strong frame, with an exceptionally long, fine micron, exquisitely soft handling, and bright fleece. She has very good coverage and a lovely head type and sweet temperament (another common trait of this line).

Opal is a gorgeous young female, with proven coloured genetics on both sides of her pedigree, at an affordable price!

## WILLOWBROOK OPAL