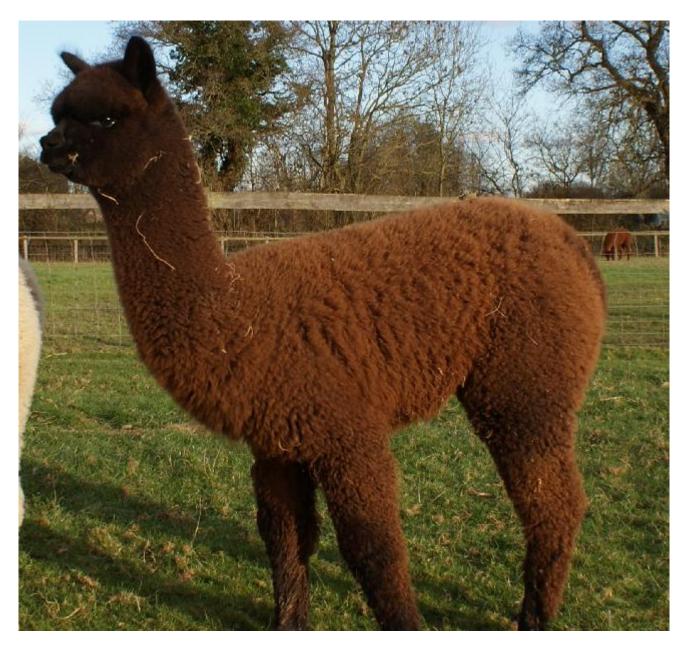

Opal has a very correct, strong frame, with an exceptionally long, fine micron, exquisitely soft handling, and bright fleece. She has very good coverage and a lovely head type and sweet temperament (another common trait of this line).