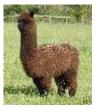

## L@@K WILLOWBROOK OPAL Price: N/A (SOLD) Sire: Beck Brow The Instigator Dam: Willowbrook Double Trouble Type: Female

Type: Female Breed Type: Huacaya Colour: Black (Solid Colour) Registered With: Registered with the B.A.S. Blood Lineage: Snowmass/BB On The Money/EPC Date of Birth: 16th July 2023

## **Description:**

Willowbrook Opal is a beautiful daughter of Beck Brow The Instigator. She comes from one of our most successful and reliable family lines. This coloured line would not normally be offered for sale as we value the pedigree and quality so highly within our own breeding program! (Bloodlines - Beck Brow On The Money, Snowmass, EPC, Bozedown, Canchones, Accoyo Killawasi).

Opal is registered as black, but upon very recent inspection of her fleece, it appears it may be starting to grow through as dark brown. Her dam did the same and is registered as a Bay Black, but upon first shearing her fleece came back a uniform and consistent rich dark brown. It did not change again, and she kept the lovely black points!

Opal has a very correct, strong frame, with an exceptionally long, fine micron, exquisitely soft handling, and bright fleece. She has very good coverage and a lovely head type and sweet temperament (another common trait of this line).

Opal is a gorgeous young female, with proven coloured genetics on both sides of her pedigree, at an affordable price!