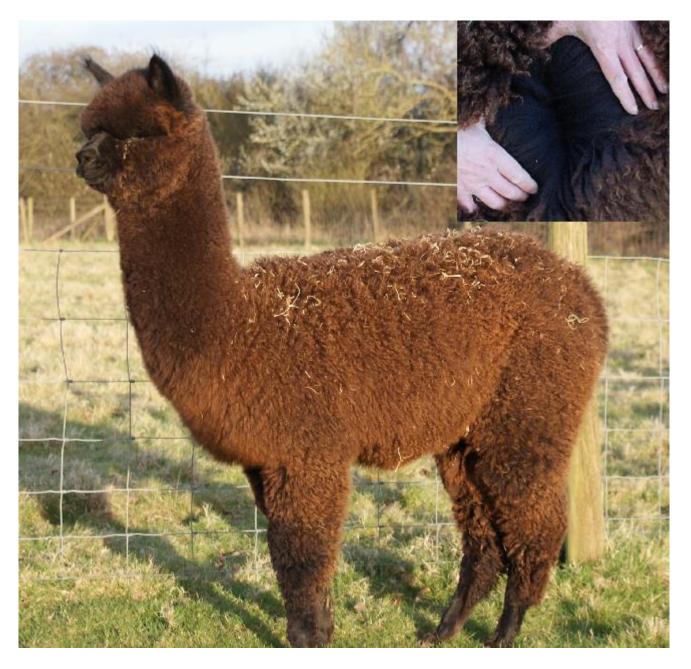

Opal is registered as black, but upon very recent inspection of her fleece, it appears it may be starting to grow through as dark brown. Her dam did the same and is registered as a Bay Black, but upon first shearing her fleece came back a uniform and consistent rich dark brown. It did not change again, and she kept the lovely black points!

Opal has a very correct, strong frame, with an exceptionally long, fine micron, exquisitely soft handling, and bright fleece. She has very good coverage and a lovely head type and sweet temperament (another common trait of this line).