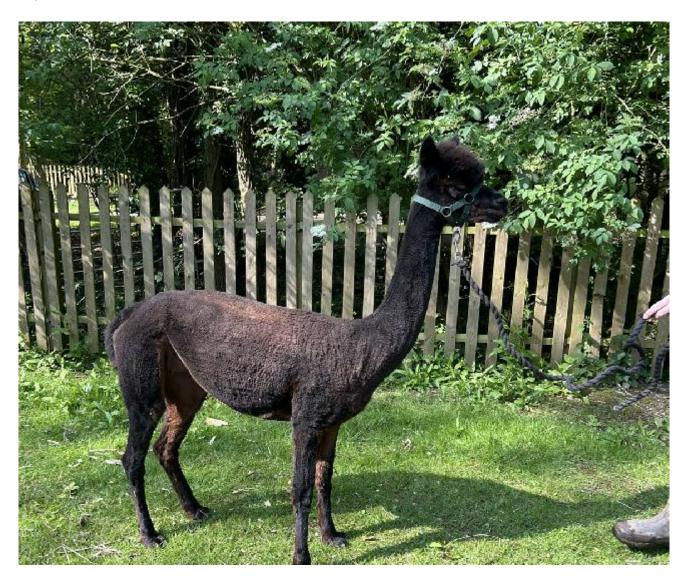

## **Description:**

Ivy is a statuesque female who is halter trained and easy to handle.

Her father is Champion Essex Stirling ( Grey ) and she gave us a stunning Balck female by Redens Agamemnon last year .

lvy is ready for mating and can be sold empty or can be mated to one of our stud males at a reduced stud fee. Her fleece is fine and soft handling and has a good length of staple.

We are not concentrating on darker colours at the moment and we are therefore offering Ivy for sale.