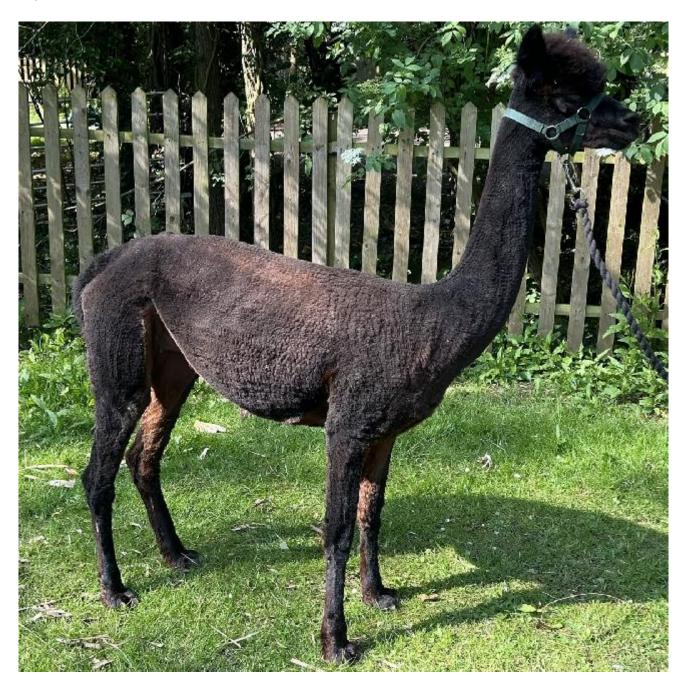

## **Description:**

Ivy is a statuesque female who is halter trained and easy to handle.

Her father is Champion Essex Stirling ( Grey ) and she gave us a stunning Balck female by Redens Agamemnon last year .

lvy is ready for mating and can be sold empty or can be mated to one of our stud males at a reduced stud fee. Her fleece is fine and soft handling and has a good length of staple.

We are not concentrating on darker colours at the moment and we are therefore offering Ivy for sale.