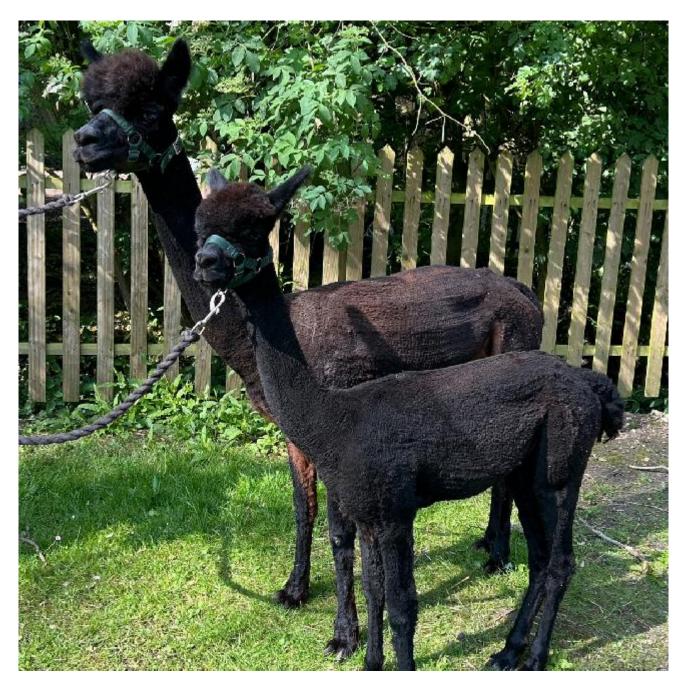

We would love her to go to her new home with her female cria from last year if possible and she is advertised separately