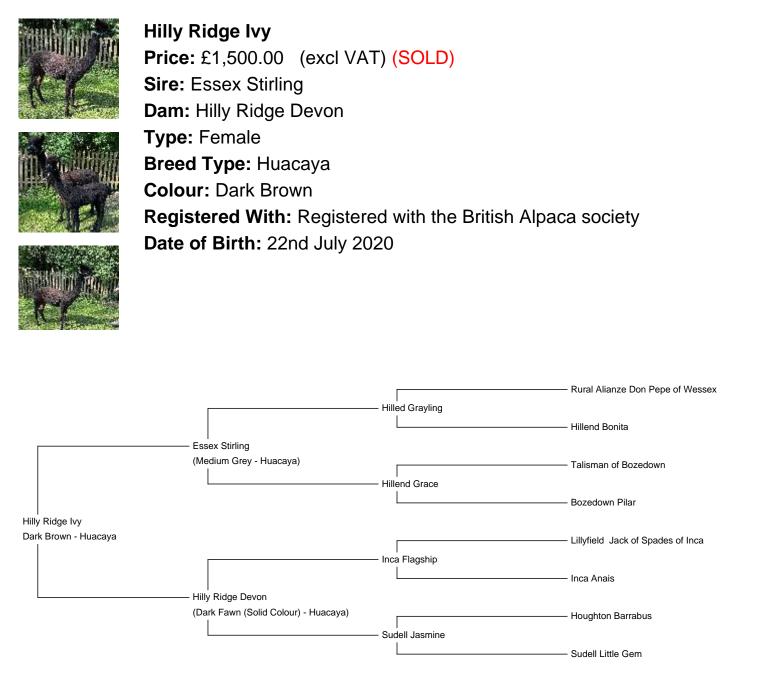

## **Description:**

Ivy is a statuesque female who is halter trained and easy to handle.

Her father is Champion Essex Stirling ( Grey ) and she gave us a stunning Balck female by Redens Agamemnon last year .

lvy is ready for mating and can be sold empty or can be mated to one of our stud males at a reduced stud fee. Her fleece is fine and soft handling and has a good length of staple.

We are not concentrating on darker colours at the moment and we are therefore offering Ivy for sale.