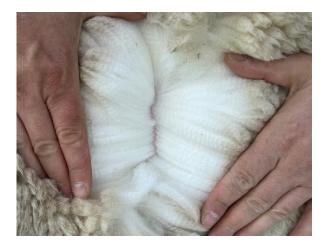

## Fleece:

22.10µ

(taken on 28th April 2023 at 4 Years and 9 Months of age)

## Fibre Testing Authority: Art of Fibre