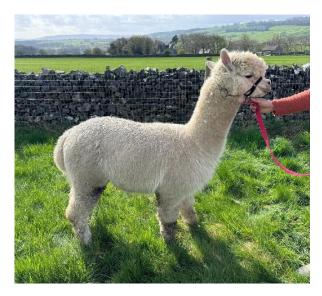

## **Description:**

Eclipse is extremely well mannered gentle and easy to handle. He gets on well with his entire field mates.

He is halter trained and would suit a trekking centre, home as a pet boy or for fleece production.