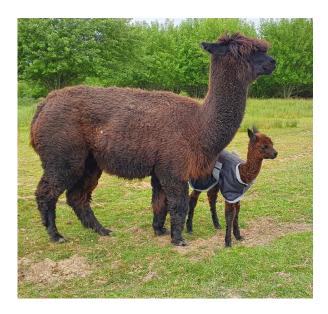

Tilley Poppy Price: £950.00

Sire: Sherwood Phantom

Dam: Tilley Syrup

Type: Female

Breed Type: Huacaya

Colour: True Black (Solid Colour)

Registered With: BAS Reg No: UKBAS34613

Ear Tag: TLYBASUK30

Date of Birth: 24th August 2018

Sherwood Phantom
(Medium Grey (Solid Colour) - Huacaya)

Tilley Poppy

True Black (Solid Colour) - Huacaya

Tilley Syrup
(Dark Fawn (Solid Colour) - Huacaya)

## **Description:**

Poppy is a friendly and fun female who loves eating! She would make a great pet or additional breeding female. Her first pregnancy in 2022 was uneventful and she proved a good mother to her cria.

The sale is due to herd reduction as part of improving our grazing management on the farm.

## Number of Crias bred from female: 1

## Alpaca Photo 1



## Alpaca Photo 2