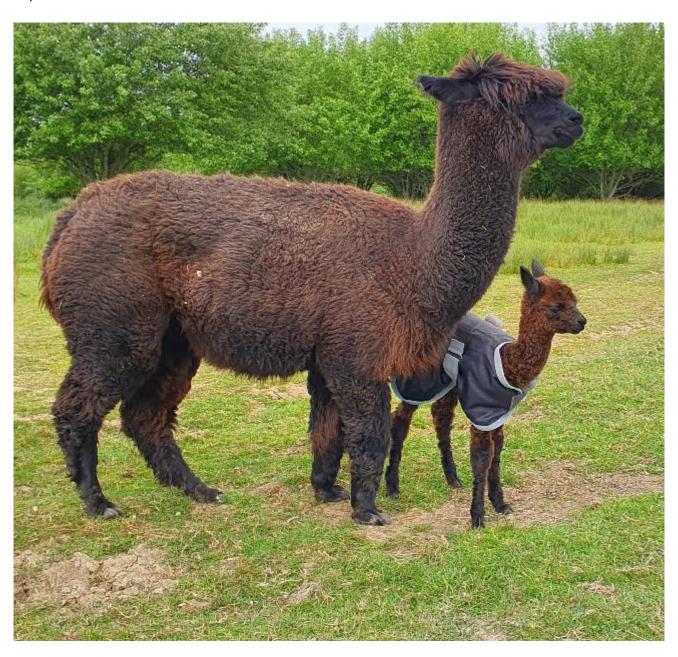

## **Description:**

Poppy is a friendly and fun female who loves eating! She would make a great pet or additional breeding female. Her first pregnancy in 2022 was uneventful and she proved a good mother to her cria.

The sale is due to herd reduction as part of improving our grazing management on the farm.

Number of Crias bred from female: 1