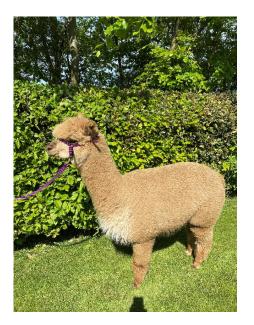

**ISCA Everly** 

Price: £1,000.00 Sire: Inca Maestro

Dam: Bozedown Sambura

**Type:** Pregnant Female (Pregnant)

Breed Type: Huacaya

Colour: Medium Fawn (Solid Colour)

Registered With: UKBAS 40787

Date of Birth: 14th July 2021

## **Description:**

Everly is an attractive true to type huacaya alpaca. She has a very desirable headshape and a good solid frame. Everly is headcollar trained and walks to heal in true style. She is from a superlative bloodline going back to Surtierra Shadow and Inca Cameo on the sire side and Talisman of Bozedown and Bozedown Habibi on dam side. Everly carries a soft, fine, dense and uniform in colour fleece. She will be sold as pregnant to Isca Edgar Hoover. PRICE INCLUDES TAX