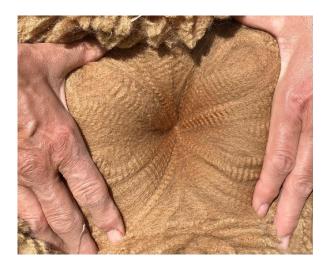

## **Description:**

Everly is an attractive true to type huacaya alpaca. She has a very desirable headshape and a good solid frame. Everly is headcollar trained and walks to heal in true style. She is from a superlative bloodline going back to Surtierra Shadow and Inca Cameo on the sire side and Talisman of Bozedown and Bozedown Habibi on dam side. Everly carries a soft, fine, dense and uniform in colour fleece. She will be sold as pregnant to Isca Edgar Hoover. PRICE INCLUDES TAX

## Alpaca Photo 1

Alpaca Photo 2

Alpaca Photo 3