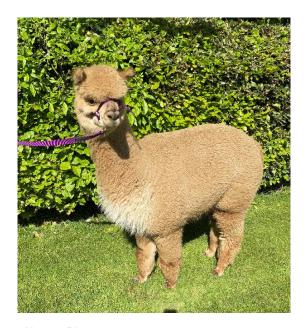

**ISCA Everly** 

Price: £1,000.00 Sire: Inca Maestro

Dam: Bozedown Sambura

**Type:** Pregnant Female (Pregnant)

Breed Type: Huacaya

Colour: Medium Fawn (Solid Colour)

Registered With: UKBAS 40787

Date of Birth: 14th July 2021

## **Description:**

Everly is an attractive true to type huacaya alpaca. She has a very desirable headshape and a good solid frame. Everly is headcollar trained and walks to heal in true style. She is from a superlative bloodline going back to Surtierra Shadow and Inca Cameo on the sire side and Talisman of Bozedown and Bozedown Habibi on dam side. Everly carries a soft, fine, dense and uniform in colour fleece. She will be sold as pregnant to Isca Edgar Hoover. PRICE INCLUDES TAX

## Alpaca Photo 1

Alpaca Photo 2

Alpaca Photo 3