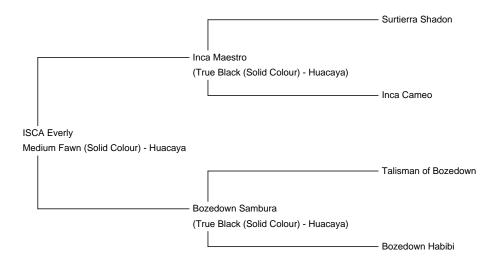

**ISCA Everly** 

Price: £1,000.00 Sire: Inca Maestro

Dam: Bozedown Sambura

**Type:** Pregnant Female (Pregnant)

Breed Type: Huacaya

Colour: Medium Fawn (Solid Colour)

Registered With: UKBAS 40787

Date of Birth: 14th July 2021

## **Description:**

Everly is an attractive true to type huacaya alpaca. She has a very desirable headshape and a good solid frame. Everly is headcollar trained and walks to heal in true style. She is from a superlative bloodline going back to Surtierra Shadow and Inca Cameo on the sire side and Talisman of Bozedown and Bozedown Habibi on dam side. Everly carries a soft, fine, dense and uniform in colour fleece. She will be sold as pregnant to Isca Edgar Hoover. PRICE INCLUDES TAX