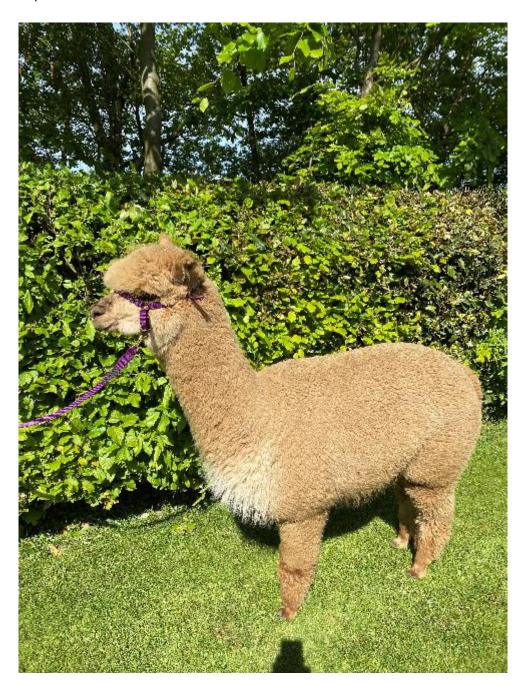

**ISCA Everly** 

Price: £1,000.00 Sire: Inca Maestro

Dam: Bozedown Sambura

**Type:** Pregnant Female (Pregnant)

Breed Type: Huacaya

Colour: Medium Fawn (Solid Colour)

Registered With: UKBAS 40787

Date of Birth: 14th July 2021

## **Description:**

Everly is an attractive true to type huacaya alpaca. She has a very desirable headshape and a good solid frame. Everly is headcollar trained and walks to heal in true style. She is from a superlative bloodline going back to Surtierra Shadow and Inca Cameo on the sire side and Talisman of Bozedown and Bozedown Habibi on dam side. Everly carries a soft, fine, dense and uniform in colour fleece. She will be sold as pregnant to Isca Edgar Hoover. PRICE INCLUDES TAX