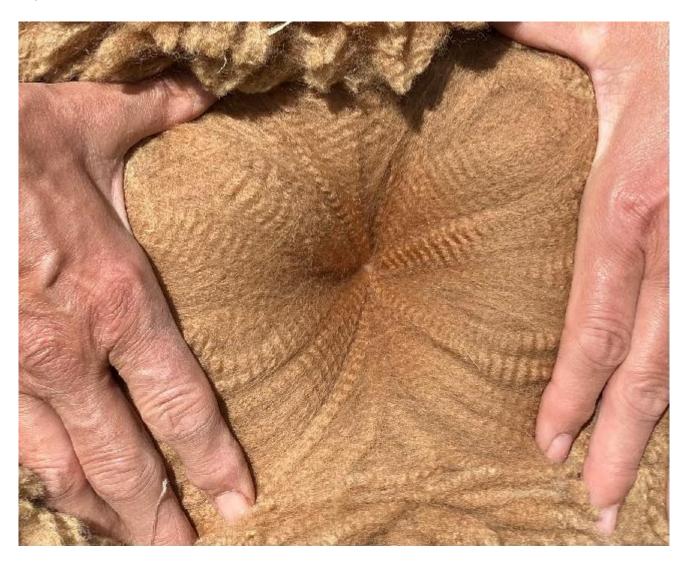

## **Description:**

Everly is an attractive true to type huacaya alpaca. She has a very desirable headshape and a good solid frame. Everly is headcollar trained and walks to heal in true style. She is from a superlative bloodline going back to Surtierra Shadow and Inca Cameo on the sire side and Talisman of Bozedown and Bozedown Habibi on dam side. Everly carries a soft, fine, dense and uniform in colour fleece. She will be sold as pregnant to Isca Edgar Hoover. PRICE INCLUDES TAX