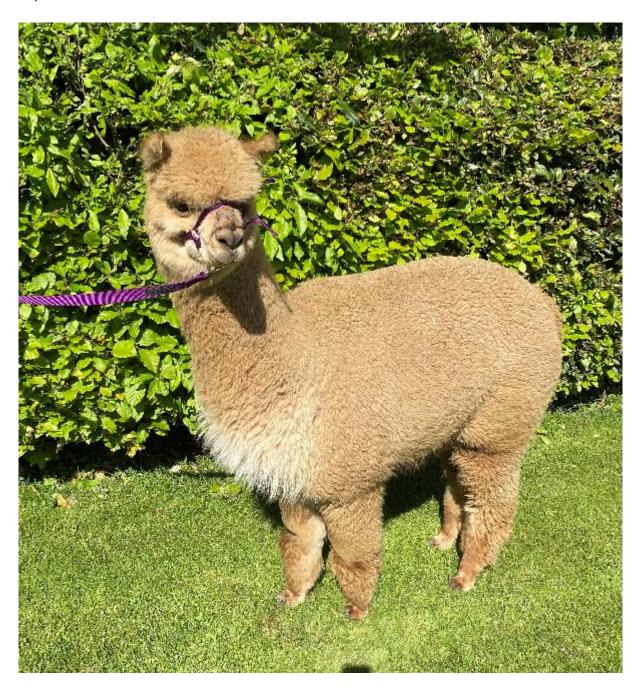

**ISCA Everly** 

Price: £1,000.00 Sire: Inca Maestro

Dam: Bozedown Sambura

**Type:** Pregnant Female (Pregnant)

Breed Type: Huacaya

Colour: Medium Fawn (Solid Colour)

Registered With: UKBAS 40787

Date of Birth: 14th July 2021

## **Description:**

Everly is an attractive true to type huacaya alpaca. She has a very desirable headshape and a good solid frame. Everly is headcollar trained and walks to heal in true style. She is from a superlative bloodline going back to Surtierra Shadow and Inca Cameo on the sire side and Talisman of Bozedown and Bozedown Habibi on dam side. Everly carries a soft, fine, dense and uniform in colour fleece. She will be sold as pregnant to Isca Edgar Hoover. PRICE INCLUDES TAX