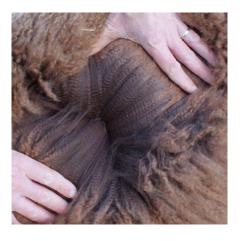

As with all of our alpaca, her genetics feature proven and Champion lines on both sides of her pedigree.

Mystic Charm has a beautiful, unusual coloured fleece. As the photo shows, it has a modern rose grey appearance upon opening, which changes under different light conditions. Although her sire has been colour tested as non-grey, she does have grey on her dam's line. It will be very exciting to see what colour is revealed once she has been shorn!

Her fleece is exceptionally long, with good coverage, a high frequency, well defined staple with good density, great brightness and a lovely soft handle.