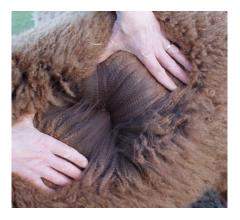

As with all of our alpaca, her genetics feature proven and Champion lines on both sides of her pedigree.

Mystic Charm has a beautiful, unusual coloured fleece. As the photo shows, it has a modern rose grey appearance upon opening, which changes under different light conditions. Although her sire has been colour tested as non-grey, she does have grey on her dam's line. It will be very exciting to see what colour is revealed once she has been shorn!

Her fleece is exceptionally long, with good coverage, a high frequency, well defined staple with good density, great brightness and a lovely soft handle.