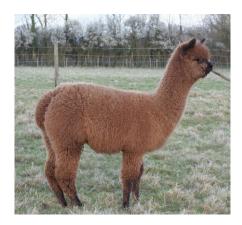

## L@@K WILLOWBROOK MYSTIC CHARM

Price: N/A (SOLD)

Sire: BECK BROW THE INSTIGATOR

Dam: WILLOWBROOK MYSTIQUE

Type: Female

**Breed Type:** Huacaya

Colour: Rose Grey

Registered With: Registration Number: UKBAS45464

Willowbrook Mystic Charm is a lovely young female alpaca sired by Beck Brow The Instigator (sire Beck Brow On The Money). Her dam is an attractive bay black female with very fluffy ears (sired by Lilyfield Jack of Spades), and her grand dam WB Mimi is a three times Champion black female.

As with all of our alpaca, her genetics feature proven and Champion lines on both sides of her pedigree.

Mystic Charm has a beautiful, unusual coloured fleece. As the photo shows, it has a modern rose grey appearance upon opening, which changes under different light conditions. Although her sire has been colour tested as non-grey, she does have grey on her dam's line. It will be very exciting to see what colour is revealed once she has been shorn!