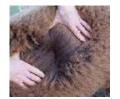

As with all of our alpaca, her genetics feature proven and Champion lines on both sides of her pedigree.

Mystic Charm has a beautiful, unusual coloured fleece. As the photo shows, it has a modern rose grey appearance upon opening, which changes under different light conditions. Although her sire has been colour tested as non-grey, she does have grey on her dam's line. It will be very exciting to see what colour is revealed once she has been shorn!

Her fleece is exceptionally long, with good coverage, a high frequency, well defined staple with good density, great brightness and a lovely soft handle.