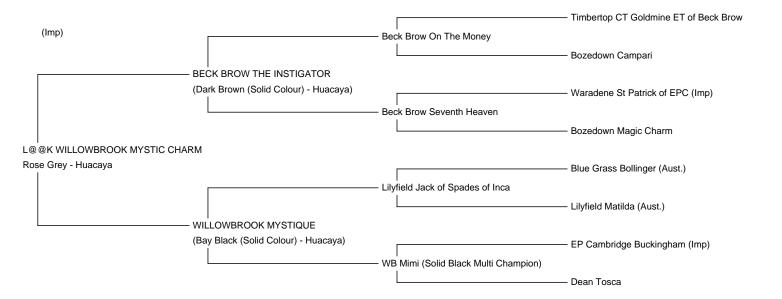

## L@@K WILLOWBROOK MYSTIC CHARM

Price: N/A (SOLD)

Sire: BECK BROW THE INSTIGATOR

Dam: WILLOWBROOK MYSTIQUE

Type: Female

**Breed Type:** Huacaya

Colour: Rose Grey

Registered With: Registration Number: UKBAS45464

Willowbrook Mystic Charm is a lovely young female alpaca sired by Beck Brow The Instigator (sire Beck Brow On The Money). Her dam is an attractive bay black female with very fluffy ears (sired by Lilyfield Jack of Spades), and her grand dam WB Mimi is a three times Champion black female.

As with all of our alpaca, her genetics feature proven and Champion lines on both sides of her pedigree.

Mystic Charm has a beautiful, unusual coloured fleece. As the photo shows, it has a modern rose grey appearance upon opening, which changes under different light conditions. Although her sire has been colour tested as non-grey, she does have grey on her dam's line. It will be very exciting to see what colour is revealed once she has been shorn!