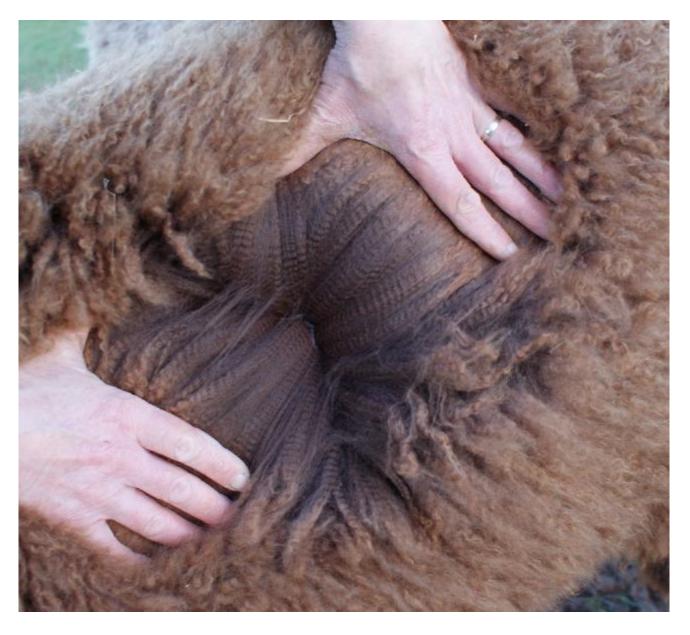

As with all of our alpaca, her genetics feature proven and Champion lines on both sides of her pedigree.

Mystic Charm has a beautiful, unusual coloured fleece. As the photo shows, it has a modern rose grey appearance upon opening, which changes under different light conditions. Although her sire has been colour tested as non-grey, she does have grey on her dam's line. It will be very exciting to see what colour is revealed once she has been shorn!

Her fleece is exceptionally long, with good coverage, a high frequency, well defined staple with good density, great brightness and a lovely soft handle.

WILLOWBROOK MYSTIC CHARM (6 MONTHS FLEECE)

WILLOWBROOK MYSTIC CHARM