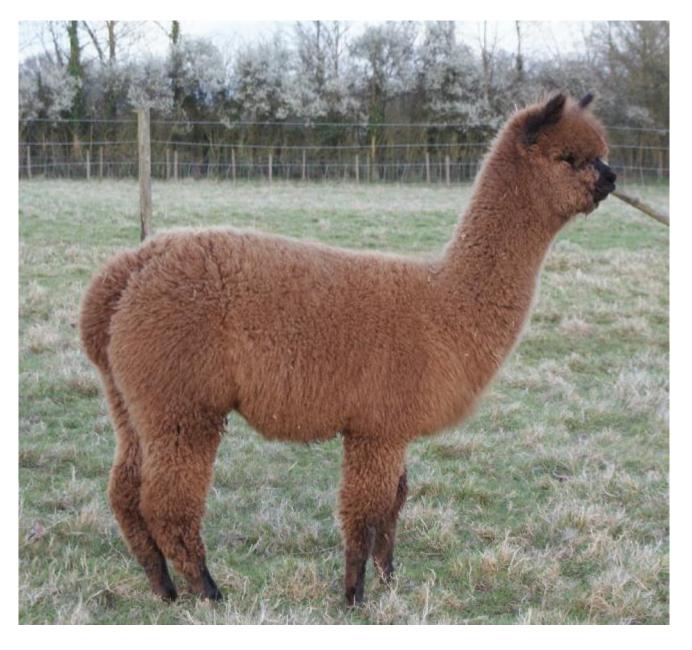

## L@@K WILLOWBROOK MYSTIC CHARM Price: N/A (SOLD) Sire: BECK BROW THE INSTIGATOR Dam: WILLOWBROOK MYSTIQUE Type: Female

Type: Female Breed Type: Huacaya Colour: Rose Grey Registered With: Registration Number: UKBAS45464 Ear Tag: WBRBASUK152 Microchip: 977200010447373 Blood Lineage: Beck Brow/Patagonia Celtic/EPC Date of Birth: 11th August 2023

Willowbrook Mystic Charm is a lovely young female alpaca sired by Beck Brow The Instigator (sire Beck Brow On The Money). Her dam is an attractive bay black female with very fluffy ears (sired by Lilyfield Jack of Spades), and her grand dam WB Mimi is a three times Champion black female.

As with all of our alpaca, her genetics feature proven and Champion lines on both sides of her pedigree.

Mystic Charm has a beautiful, unusual coloured fleece. As the photo shows, it has a modern rose grey appearance upon opening, which changes under different light conditions. Although her sire has been colour tested as non-grey, she does have grey on her dam's line. It will be very exciting to see what colour is revealed once she has been shorn!

Her fleece is exceptionally long, with good coverage, a high frequency, well defined staple with good density, great brightness and a lovely soft handle.

WILLOWBROOK MYSTIC CHARM (6 MONTHS FLEECE)

WILLOWBROOK MYSTIC CHARM