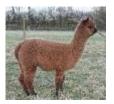

Willowbrook Mystic Charm is a lovely young female alpaca sired by Beck Brow The Instigator (sire Beck Brow On The Money). Her dam is an attractive bay black female with very fluffy ears (sired by Lilyfield Jack of Spades), and her grand dam WB Mimi is a three times Champion black female.

Her fleece is exceptionally long, with good coverage, a high frequency, well defined staple with good density, great brightness and a lovely soft handle.

WILLOWBROOK MYSTIC CHARM (6 MONTHS FLEECE)

WILLOWBROOK MYSTIC CHARM