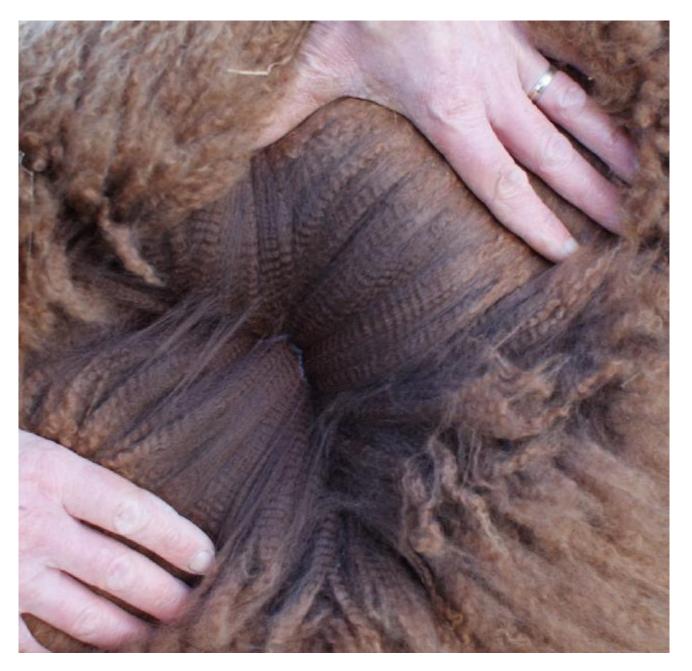

As with all of our alpaca, her genetics feature proven and Champion lines on both sides of her pedigree.

Mystic Charm has a beautiful, unusual coloured fleece. As the photo shows, it has a modern rose grey appearance upon opening, which changes under different light conditions. Although her sire has been colour tested as non-grey, she does have grey on her dam's line. It will be very exciting to see what colour is revealed once she has been shorn!

Her fleece is exceptionally long, with good coverage, a high frequency, well defined staple with good density, great brightness and a lovely soft handle.

WILLOWBROOK MYSTIC CHARM (6 MONTHS FLEECE)

WILLOWBROOK MYSTIC CHARM