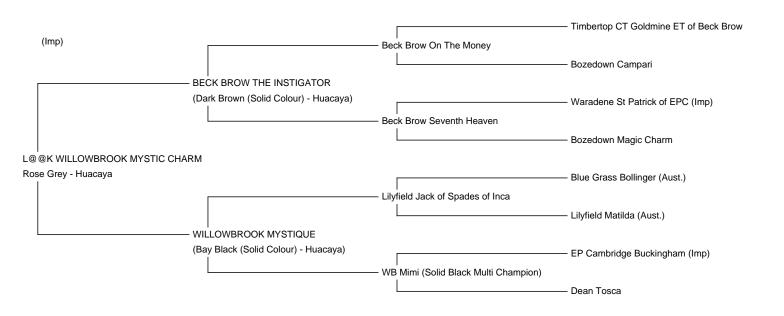

## L@@K WILLOWBROOK MYSTIC CHARM Price: N/A (SOLD) Sire: BECK BROW THE INSTIGATOR Dam: WILLOWBROOK MYSTIQUE Type: Female

Type: Female Breed Type: Huacaya Colour: Rose Grey Registered With: Registration Number: UKBAS45464 Ear Tag: WBRBASUK152 Microchip: 977200010447373 Blood Lineage: Beck Brow/Patagonia Celtic/EPC Date of Birth: 11th August 2023

Willowbrook Mystic Charm is a lovely young female alpaca sired by Beck Brow The Instigator (sire Beck Brow On The Money). Her dam is an attractive bay black female with very fluffy ears (sired by Lilyfield Jack of Spades), and her grand dam WB Mimi is a three times Champion black female.

As with all of our alpaca, her genetics feature proven and Champion lines on both sides of her pedigree.

Mystic Charm has a beautiful, unusual coloured fleece. As the photo shows, it has a modern rose grey appearance upon opening, which changes under different light conditions. Although her sire has been colour tested as non-grey, she does have grey on her dam's line. It will be very exciting to see what colour is revealed once she has been shorn!