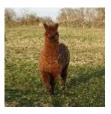

L@@K WILLOWBROOK PIPPIN Price: N/A (SOLD) Sire: BECK BROW THE INSTIGATOR Dam: WILLOWBROOK SWEET HARMONY Type: Female Breed Type: Huacaya Colour: Dark Brown Registered With: Registration Number: UKBAS44762 Ear Tag: WBRBASUK142 Microchip: 977200010100871

Willowbrook Pippin is a quality, rich dark brown young female alpaca, with dark points, sired by Beck Brow The Instigator (sire Beck Brow On The Money). Her dam is a lovely solid dark brown female, whose grandsire is Valley Alpacas The Diplomat (Supreme Champion), and sire is WB Inferno (a Champion and Reserve Champion fawn stud out of a Champion Brown female).