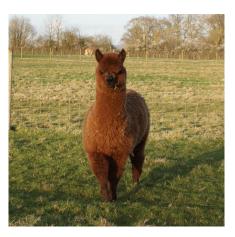

L@@K WILLOWBROOK PIPPIN Price: N/A (SOLD) Sire: BECK BROW THE INSTIGATOR Dam: WILLOWBROOK SWEET HARMONY Type: Female Breed Type: Huacaya Colour: Dark Brown Registered With: Registration Number: UKBAS44762 Ear Tag: WBRBASUK142 Microchip: 977200010100871

Willowbrook Pippin is a quality, rich dark brown young female alpaca, with dark points, sired by Beck Brow The Instigator (sire Beck Brow On The Money). Her dam is a lovely solid dark brown female, whose grandsire is Valley Alpacas The Diplomat (Supreme Champion), and sire is WB Inferno (a Champion and Reserve Champion fawn stud out of a Champion Brown female).

As with all Instigator offspring, Pippin also has a great strength of bone and good conformation. She has a gentle nature

## WILLOWBROOK PIPPIN

WILLLOWBROOK PIPPIN FLEECE