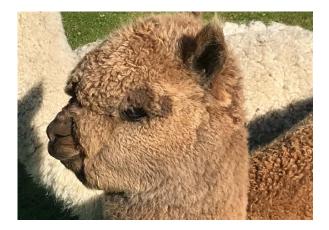

## **Description:**

Luther is 11 months old is halter trained and well grown, with a beautiful fawn blanket

fleece and a greyish tinge to his neck and head fleece .

He is friendly and used to human contact.

## Alpaca Photo 1