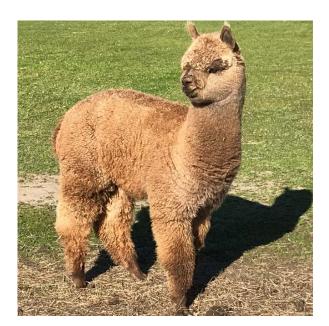

## **Description:**

Luther is 11 months old is halter trained and well grown, with a beautiful fawn blanket

fleece and a greyish tinge to his neck and head fleece .

He is friendly and used to human contact.

## Alpaca Photo 2