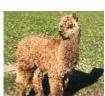

**Moat Farm Luther** 

Price: N/A

Sire: Appledene Apollo of Moat Farm

Dam: Most Farm Filigree

Type:

Breed Type: Huacaya

Colour: Dark Fawn

Registered With: BAS UK

## **Description:**

Luther is 11 months old is halter trained and well grown, with a beautiful fawn blanket

fleece and a greyish tinge to his neck and head fleece .

He is friendly and used to human contact.