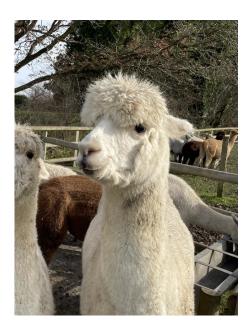

Crowbourne Duffy Price: Price on Application Sire: Not Specified Dam: Not Specified Type: Pregnant Female (Pregnant) Breed Type: Huacaya Colour: White Registered With: BAS38329 Date of Birth: 3rd July 2020

## **Description:**

Duffy is a beautiful gentle giant, she is the largest female that we have in our herd. Duffy is going to be a first time mum this year and we are sure she will be a great one! She is mild mannered, loves her food, and a calm alpaca who likes to look on to the herd. Duffy has been bred with our prize winning stud Quizzical, who is also a large white male, so she is expected to have a large baby! Duffy has been around adults her whole life so is used to being hand fed. We are looking to downsize our herd so please do get in touch with any questions.

## Duffy