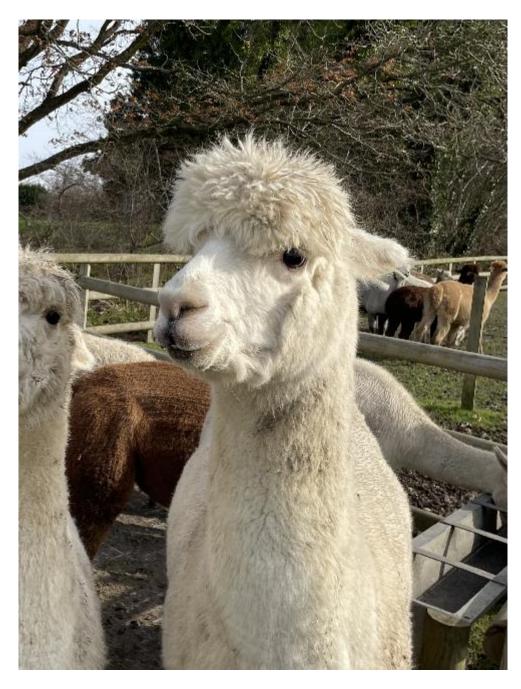

Crowbourne Duffy Price: Price on Application Sire: Not Specified Dam: Not Specified Type: Pregnant Female (Pregnant) Breed Type: Huacaya Colour: White Registered With: BAS38329 Date of Birth: 3rd July 2020

## **Description:**

Duffy is a beautiful gentle giant, she is the largest female that we have in our herd. Duffy is going to be a first time mum this year and we are sure she will be a great one! She is mild mannered, loves her food, and a calm alpaca who likes to look on to the herd. Duffy has been bred with our prize winning stud Quizzical, who is also a large white male, so she is expected to have a large baby! Duffy has been around adults her whole life so is used to being hand fed. We are looking to downsize our herd so please do get in touch with any questions.