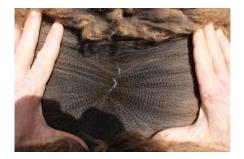

He has great substance of bone, with perfect conformation, and a very cheeky and mischievous character that befits his cute teddy bear appearance!

As his photo illustrates, his fleece has amazing coverage and is incredibly dense, with a lovely soft handle. Each staple is very long and fine, with a well defined high frequency crimp style.

Earl Grey's lineage comes from well recognised and proven ancestors, including his Grand dam (Willowbrook Midnight), who was a Champion Black female.

If so desired, his annual clip could be spun to make some wonderful dark grey coloured yarn. Equally, Earl Grey would