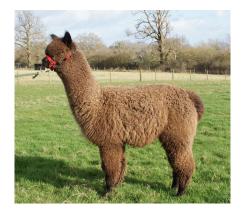

## **Description:**

Willowbrook Earl Grey is an eye catching, modern grey, intact juvenile huacaya male. Notably, his genetic lines include, Beck Brow On The Money, Bozedown Campari, Bozedown Bourbon, Snowmass Sizlin Hot, EP Cambridge Strike Gold, and Canchones Witness of Inca.

He has great substance of bone, with perfect conformation, and a very cheeky and mischievous character that befits his cute teddy bear appearance!

As his photo illustrates, his fleece has amazing coverage and is incredibly dense, with a lovely soft handle. Each staple is very long and fine, with a well defined high frequency crimp style.