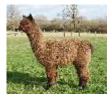

## **Description:**

Willowbrook Earl Grey is an eye catching, modern grey, intact juvenile huacaya male. Notably, his genetic lines include, Beck Brow On The Money, Bozedown Campari, Bozedown Bourbon, Snowmass Sizlin Hot, EP Cambridge Strike Gold, and Canchones Witness of Inca.

He has great substance of bone, with perfect conformation, and a very cheeky and mischievous character that befits his cute teddy bear appearance!

As his photo illustrates, his fleece has amazing coverage and is incredibly dense, with a lovely soft handle. Each staple is very long and fine, with a well defined high frequency crimp style.

Earl Grey's lineage comes from well recognised and proven ancestors, including his Grand dam (Willowbrook Midnight), who was a Champion Black female.

If so desired, his annual clip could be spun to make some wonderful dark grey coloured yarn. Equally, Earl Grey would