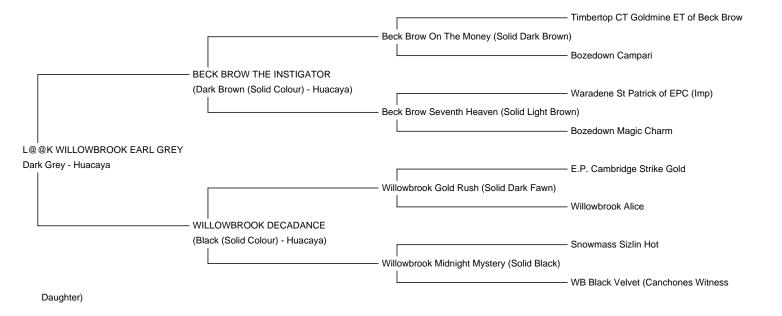

Price: N/A (SOLD)

Sire: BECK BROW THE INSTIGATOR Dam: WILLOWBROOK DECADANCE

Type: Young Male (Intact)

Breed Type: Huacaya

Colour: Dark Grey

Registered With: Registered with the B.A.S.

Registration Number: BNBAS17818

Ear Tag: WBRBASUK145

Microchip: 977200010097080

Blood Lineage: SNOWMASS/BOZEDOWN/BECK BROW

Date of Birth: 22nd June 2023

## **Description:**

Willowbrook Earl Grey is an eye catching, modern grey, intact juvenile huacaya male. Notably, his genetic lines include, Beck Brow On The Money, Bozedown Campari, Bozedown Bourbon, Snowmass Sizlin Hot, EP Cambridge Strike Gold, and Canchones Witness of Inca.

Earl Grey's lineage comes from well recognised and proven ancestors, including his Grand dam (Willowbrook Midnight), who was a Champion Black female.

If so desired, his annual clip could be spun to make some wonderful dark grey coloured yarn. Equally, Earl Grey would