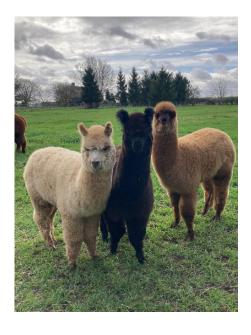

He is sold as a package of three, along with his friends, Chewpacca and Kylo.

The boys are available immediately or after being sheared on 1st May. Full after sales support provided and delivery is possible at additional cost and dependent on location.

## Alpaca Photo 1

Alpaca Photo 2