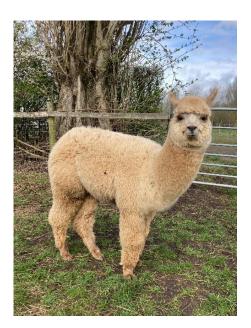

Alpaca Society

Date of Birth: 13th July 2023



## **Description:**

Solo is a well grown young male with a calm and gentle temperament and fine fleece with a lovely crimp! Solo is up to date with his husbandry and has started a little bit of halter training.

He would make a wonderful pet or walker, if trained appropriately, and he has a very gentle nature which would make him very suitable to working with people. His brother and his dad have both been integral members of our trekking team, so it runs in the family!

He is sold as a package of three, along with his friends, Chewpacca and Kylo.

The boys are available immediately or after being sheared on 1st May. Full after sales support provided and delivery is possible at additional cost and dependent on location.

## Alpaca Photo 1



Alpaca Photo 2