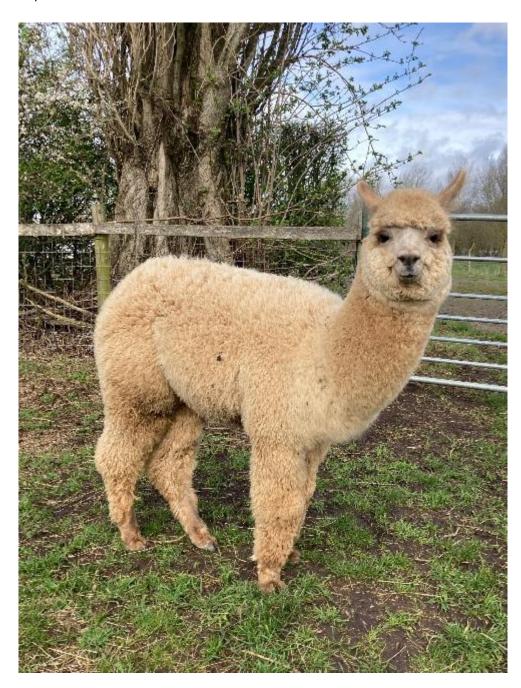

## **Description:**

Solo is a well grown young male with a calm and gentle temperament and fine fleece with a lovely crimp! Solo is up to date with his husbandry and has started a little bit of halter training.

He would make a wonderful pet or walker, if trained appropriately, and he has a very gentle nature which would make him very suitable to working with people. His brother and his dad have both been integral members of our trekking team, so it runs in the family!