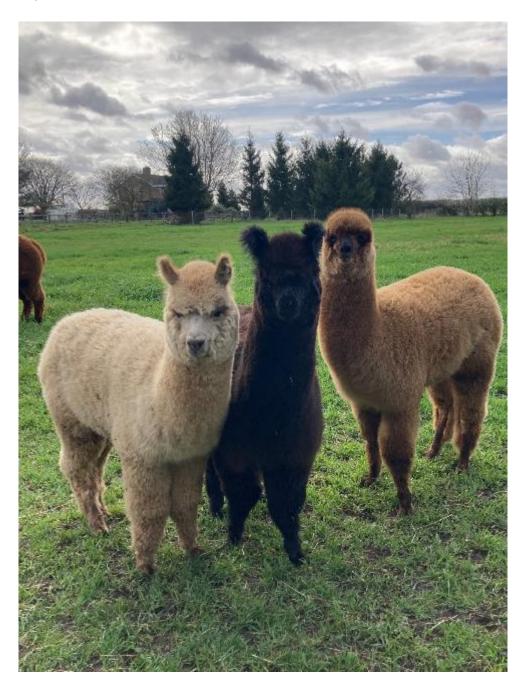

He is sold as a package of three, along with his friends, Chewpacca and Kylo.

The boys are available immediately or after being sheared on 1st May. Full after sales support provided and delivery is possible at additional cost and dependent on location.