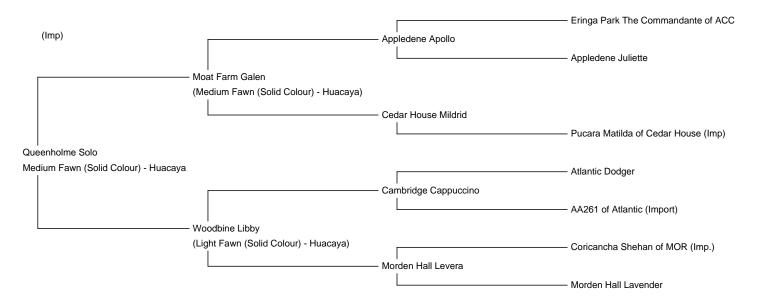

**Queenholme Solo** 

**Price:** £700.00 Sales tax is included in this price. (SOLD)

**Sire:** Moat Farm Galen **Dam:** Woodbine Libby

Type: Young Male (Intact)

Breed Type: Huacaya

Colour: Medium Fawn (Solid Colour)