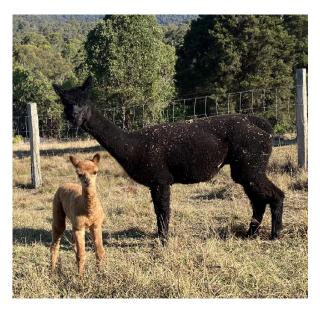

## **Description:**

Libby is a robust true black female with a bold medium frequency crimped fleece. Selling with newborn medium brown cria at foot that is exhibiting ?crushed velvet? lustrous fllece that is very soft handling at birth and developing some nice high frequency crimp.

Number of Crias bred from female: 2

Sire of Cria at Foot: Futura Momentum (Light Fawn)

Cria at Foot: A very strong lively medium brown female cria with lustrous ?crushed velvet? medium

brown fleece.

Date of Birth of Cria at Foot: 29th March 2024 Current Age of Cria at Foot: 52 Weeks and 3 Days

## Libby and female cria

Libby and female cria