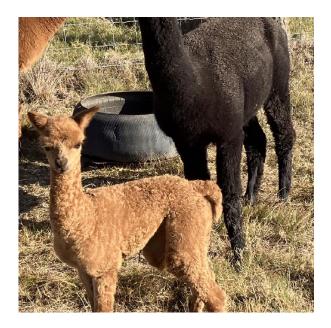

## **Description:**

Libby is a robust true black female with a bold medium frequency crimped fleece. Selling with newborn medium brown cria at foot that is exhibiting ?crushed velvet? lustrous fllece that is very soft handling at birth and developing some nice high frequency crimp.

Number of Crias bred from female: 2

Sire of Cria at Foot: Futura Momentum (Light Fawn)

Cria at Foot: A very strong lively medium brown female cria with lustrous ?crushed velvet? medium

brown fleece.

Date of Birth of Cria at Foot: 29th March 2024 Current Age of Cria at Foot: 52 Weeks and 3 Days

## Libby and female cria

Libby and female cria