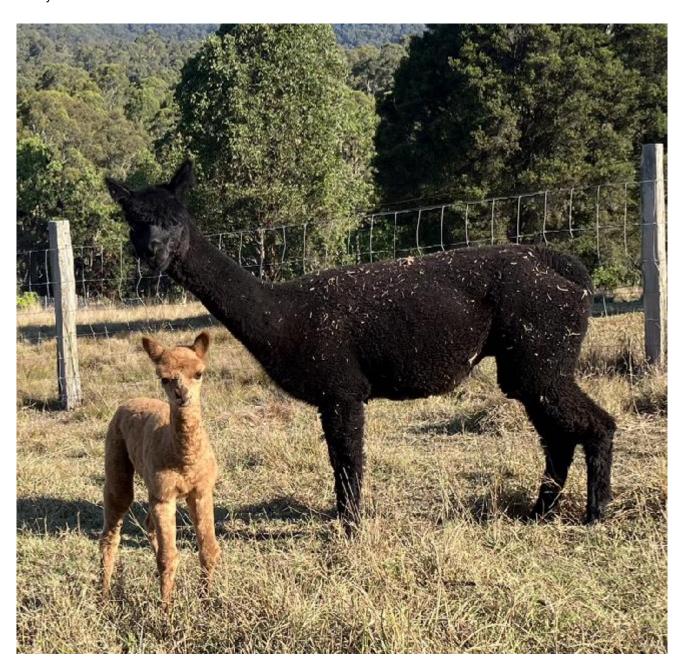

## **Description:**

Libby is a robust true black female with a bold medium frequency crimped fleece. Selling with newborn medium brown cria at foot that is exhibiting ?crushed velvet? lustrous fllece that is very soft handling at birth and developing some nice high frequency crimp.

Number of Crias bred from female: 2

Sire of Cria at Foot: Futura Momentum (Light Fawn)

Cria at Foot: A very strong lively medium brown female cria with lustrous ?crushed velvet? medium

brown fleece.

Date of Birth of Cria at Foot: 29th March 2024 Current Age of Cria at Foot: 52 Weeks and 3 Days