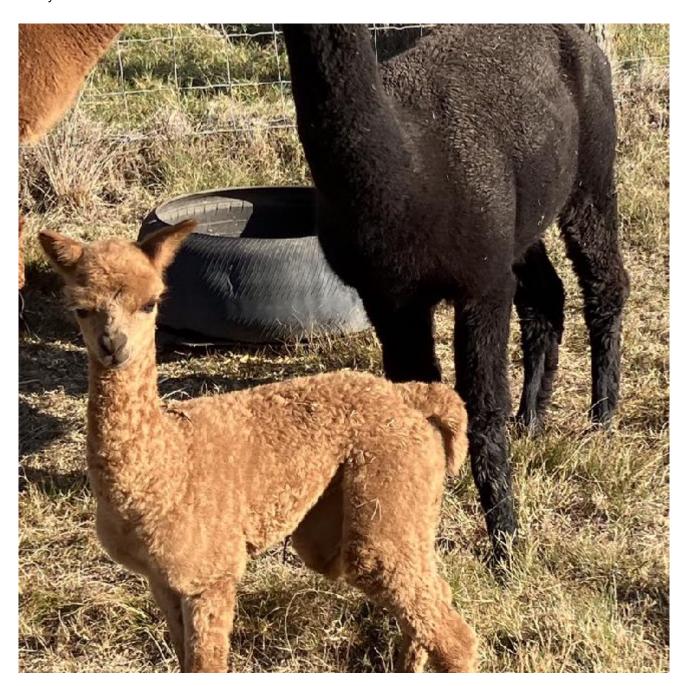

## **Description:**

Libby is a robust true black female with a bold medium frequency crimped fleece. Selling with newborn medium brown cria at foot that is exhibiting ?crushed velvet? lustrous fllece that is very soft handling at birth and developing some nice high frequency crimp.

Number of Crias bred from female: 2

Sire of Cria at Foot: Futura Momentum (Light Fawn)

Cria at Foot: A very strong lively medium brown female cria with lustrous ?crushed velvet? medium

brown fleece.

Date of Birth of Cria at Foot: 29th March 2024 Current Age of Cria at Foot: 52 Weeks and 3 Days