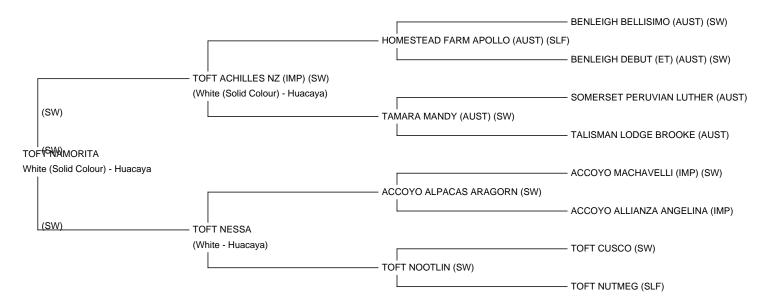

## **TOFT NAMORITA**

**Price:** £2,000.00 (excl VAT)

Sire: TOFT ACHILLES NZ (IMP) (SW)

Dam: TOFT NESSA

**Type:** Pregnant Female (Pregnant)

Breed Type: Huacaya

Colour: White (Solid Colour)

Registered With: British Alpaca Society

## **Description:**

TOFT Namorita is a white female out of Toft Nessa and TOFT Achilles NZ son of NZ Supreme Champion HOMESTEAD FARM Apollo an exceptional white male who won Supreme Champion at the New Zealand National Show three years running. She has a lineage packed with top class Australian and Accoyo genetics