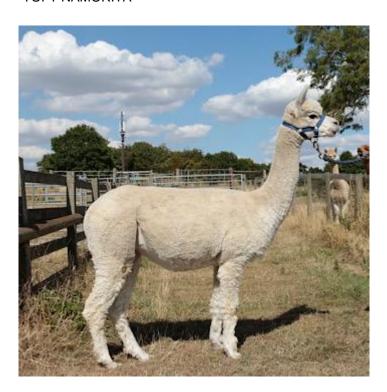

## **TOFT NAMORITA**

**Price:** £2,000.00 (excl VAT)

Sire: TOFT ACHILLES NZ (IMP) (SW)

Dam: TOFT NESSA

**Type:** Pregnant Female (Pregnant)

Breed Type: Huacaya

Colour: White (Solid Colour)

Registered With: British Alpaca Society

## **Description:**

TOFT Namorita is a white female out of Toft Nessa and TOFT Achilles NZ son of NZ Supreme Champion HOMESTEAD FARM Apollo an exceptional white male who won Supreme Champion at the New Zealand National Show three years running. She has a lineage packed with top class Australian and Accoyo genetics