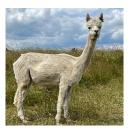

TOFT VALDA Price: £2,000.00 (excl VAT) Sire: SHANBROOKE ACCOYO TOFT TSAR (ET) (IMP) (SW) Dam: TOFT VALANDIL Type: Pregnant Female (Pregnant) Breed Type: Huacaya Colour: White (Solid Colour) Registered With: British Alpaca Society UKBAS 25302

## **Description:**

TOFT VALDA is a young solid white female out of SHANBROOKE ACCOYO Toft Tsar ET (Imp) and TOFT VALANDIL (SW). As such she is very typical of her Accoyo Genetics and provides an opportunity to access the now very exclusive genetics of that world famous herd of Don Julio Barreda.