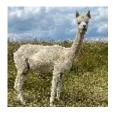

TOFT VALDA Price: £2,000.00 (excl VAT) Sire: SHANBROOKE ACCOYO TOFT TSAR (ET) (IMP) (SW) Dam: TOFT VALANDIL Type: Pregnant Female (Pregnant) Breed Type: Huacaya Colour: White (Solid Colour) Registered With: British Alpaca Society UKBAS 25302

## **Description:**

TOFT VALDA is a young solid white female out of SHANBROOKE ACCOYO Toft Tsar ET (Imp) and TOFT VALANDIL (SW). As such she is very typical of her Accoyo Genetics and provides an opportunity to access the now very exclusive genetics of that world famous herd of Don Julio Barreda.