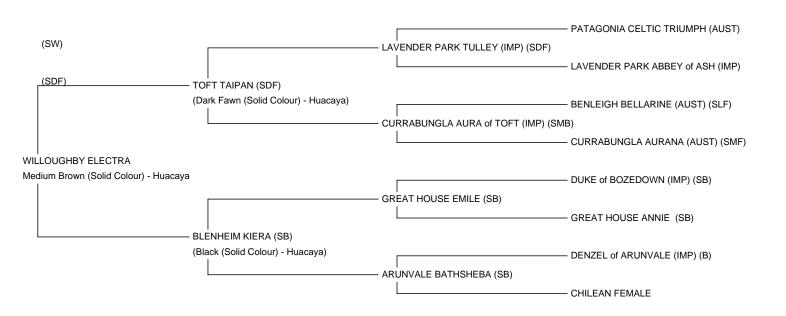

WILLOUGHBY ELECTRA Price: £2,500.00 (excl VAT) Sire: TOFT TAIPAN (SDF) Dam: BLENHEIM KIERA (SB) Type: Pregnant Female (Pregnant) Breed Type: Huacaya Colour: Medium Brown (Solid Colour) Registered With: British Alpaca Society UKBAS 30124 Date of Birth: 27th June 2016

## **Description:**

WILLOUGHBY Electra is a well grown solid medium brown female out of BLENHEIM Kiera(SB) and TOFT Tai Pan(SDF) one of the darker sons of the Legendary LAVENDER PARK Tulley. Her lineage is packed with top class Australian genetics,.