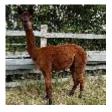

WILLOUGHBY ELECTRA Price: £2,500.00 (excl VAT) Sire: TOFT TAIPAN (SDF) Dam: BLENHEIM KIERA (SB) Type: Pregnant Female (Pregnant) Breed Type: Huacaya Colour: Medium Brown (Solid Colour) Registered With: British Alpaca Society UKBAS 30124 Date of Birth: 27th June 2016

## **Description:**

WILLOUGHBY Electra is a well grown solid medium brown female out of BLENHEIM Kiera(SB) and TOFT Tai Pan(SDF) one of the darker sons of the Legendary LAVENDER PARK Tulley. Her lineage is packed with top class Australian genetics,.