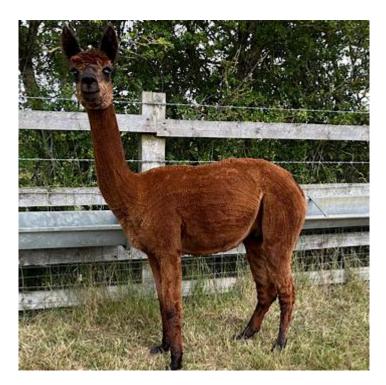

WILLOUGHBY ELECTRA Price: £2,500.00 (excl VAT) Sire: TOFT TAIPAN (SDF) Dam: BLENHEIM KIERA (SB) Type: Pregnant Female (Pregnant) Breed Type: Huacaya Colour: Medium Brown (Solid Colour) Registered With: British Alpaca Society UKBAS 30124 Date of Birth: 27th June 2016

## **Description:**

WILLOUGHBY Electra is a well grown solid medium brown female out of BLENHEIM Kiera(SB) and TOFT Tai Pan(SDF) one of the darker sons of the Legendary LAVENDER PARK Tulley. Her lineage is packed with top class Australian genetics,.