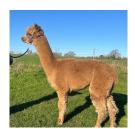

## **Description:**

TOFT XANADU is a young solid dark fawn female out of TOFT VALDA (SW) and TOFT TIMOGEN our solid dark brown Champion male who is a son of the legendary LAVENDER PARK Tulley.

TOFT XANADU represents six generations of selective breeding here at TOFT and her lineage is packed with top class Australian and Accoyo genetics.

TOFT XANADU - is pregnant for 2025 to our Champion Solid Medium Brown Stud Male BECK BROW Ready or Not - a stunning young male we purchased in 2024 and this cria will be one of his first. We eagerly await the arrival of the next generation at TOFT Alpacas in 2025 from this very special male. This is the only girl available mated to this sire. As such TOFT Xanadu and her next cria represents the forefront of almost 30 years of selective breeding here at TOFT Alpacas. At a very reasonable price TOFDT Xanadu presents a real opportunity for someone to access a lineage packed with top class genetics.