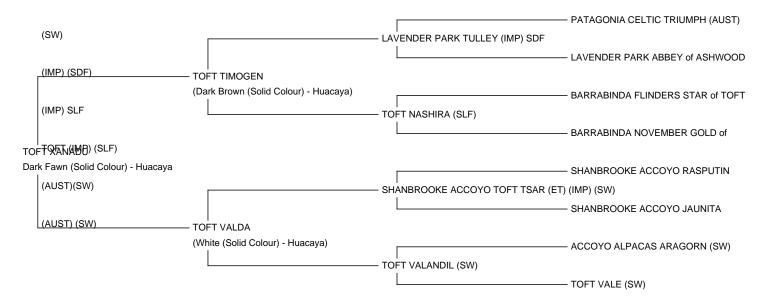

## **TOFT XANADU**

**Price:** £5,000.00 (excl VAT)

Sire: TOFT TIMOGEN

Dam: TOFT VALDA

**Type:** Pregnant Female (Pregnant)

**Breed Type:** Huacaya

Colour: Dark Fawn (Solid Colour)

Registered With: British Alpaca Society

## **Description:**

TOFT XANADU is a young solid dark fawn female out of TOFT VALDA (SW) and TOFT TIMOGEN our solid dark brown Champion male who is a son of the legendary LAVENDER PARK Tulley.

TOFT XANADU represents six generations of selective breeding here at TOFT and her lineage is packed with top class Australian and Accoyo genetics.