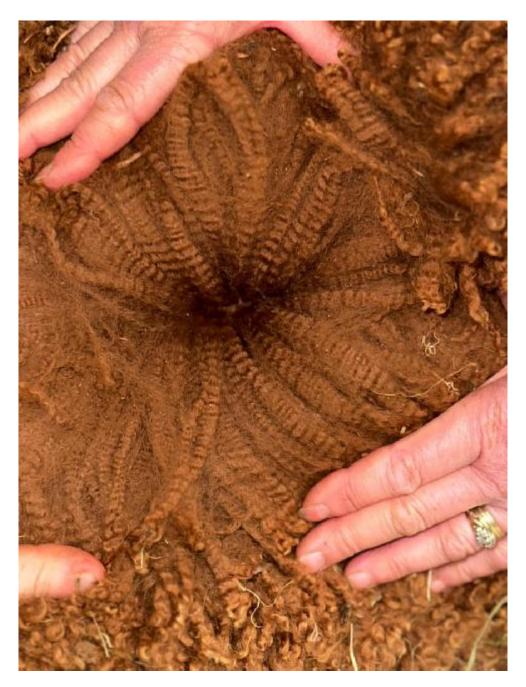

## **Description:**

Miami is a stunning true to type light brown male. His fleece is exceptionally dense, superfine with impressive staple length and uniformity of micron.

He has great fleece coverage with a nice short muzzle and true to type head style. He carries exciting genetics from Kurrawa Legends Bandido and EP Cambridge Navigator.