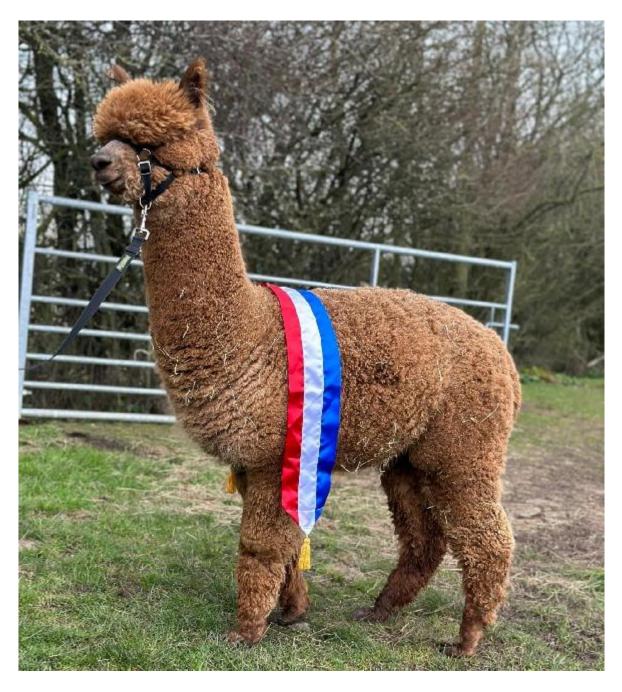

## **Description:**

Miami is a stunning true to type light brown male. His fleece is exceptionally dense, superfine with impressive staple length and uniformity of micron.

He has great fleece coverage with a nice short muzzle and true to type head style. He carries exciting genetics from Kurrawa Legends Bandido and EP Cambridge Navigator.

## **Prizes Won:**

1st & Champion - Ellingham & Ringwood Show 2023

2nd Intermediate Male - Somerset County Show 2023

2nd Intermediate Male - Eastern Halter Show 2023

2nd Intermediate Male - Yorkshire Halter Show 2023