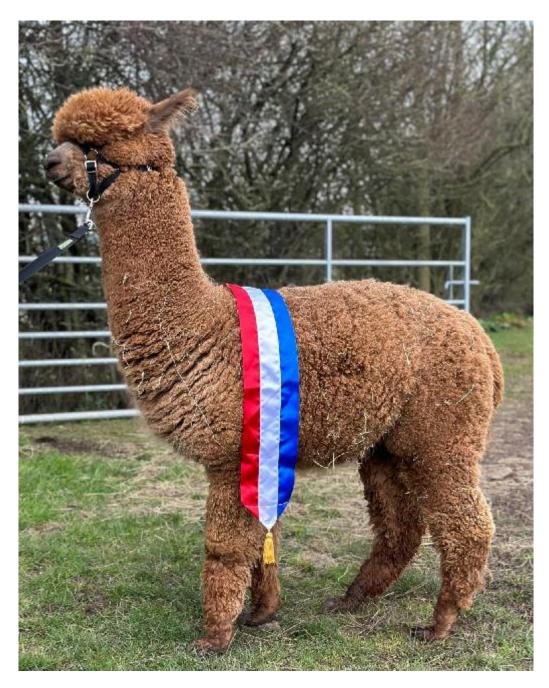

## **Description:**

Miami is a stunning true to type light brown male. His fleece is exceptionally dense, superfine with impressive staple length and uniformity of micron.

He has great fleece coverage with a nice short muzzle and true to type head style. He carries exciting genetics from Kurrawa Legends Bandido and EP Cambridge Navigator.

## **Prizes Won:**

1st & Champion - Ellingham & Ringwood Show 2023

2nd Intermediate Male - Somerset County Show 2023

2nd Intermediate Male - Eastern Halter Show 2023

2nd Intermediate Male - Yorkshire Halter Show 2023