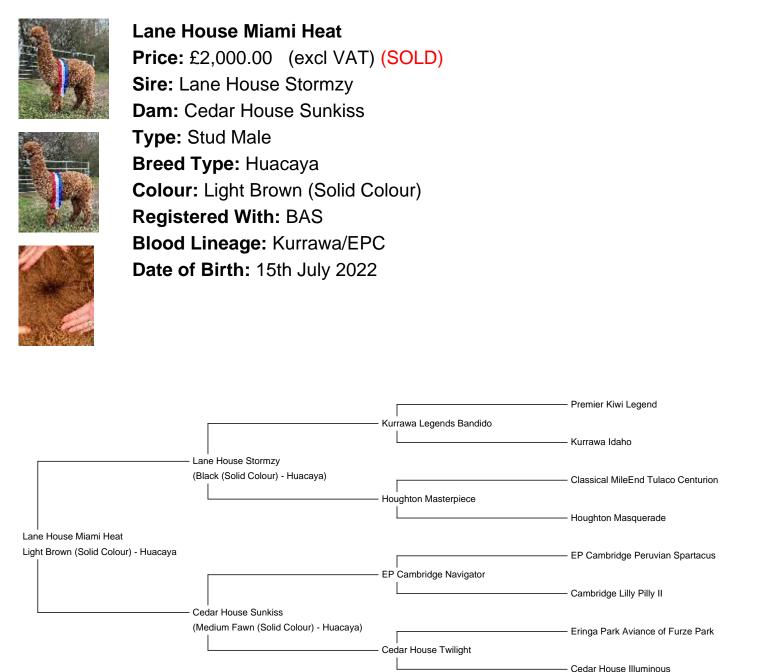

## **Description:**

Miami is a stunning true to type light brown male. His fleece is exceptionally dense, superfine with impressive staple length and uniformity of micron.

He has great fleece coverage with a nice short muzzle and true to type head style. He carries exciting genetics from Kurrawa Legends Bandido and EP Cambridge Navigator.

## **Prizes Won:**

1st & Champion - Ellingham & Ringwood Show 2023

2nd Intermediate Male - Somerset County Show 2023

2nd Intermediate Male - Eastern Halter Show 2023

2nd Intermediate Male - Yorkshire Halter Show 2023