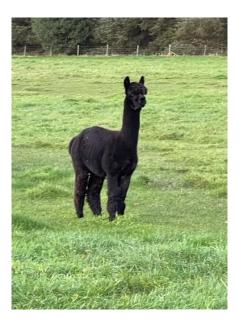

Townend Nimbus Price: £2,500.00 (excl VAT) Sire: Bozedown Revel Dam: Townend Alice Type: Stud Male (Proven Stud) Breed Type: Huacaya Colour: Bay Black (Solid Colour) Registered With: Registered with BAS Date of Birth: 4th June 2014

## **Description:**

Nimbus is a compact true black male. At 10 years old he still has a useable fibre fleece and is still stamping his mark on his cria. He is easy to handle and is only for sale as we have too many of his offspring in our herd.

## Nimbus 1

Nimbus 2