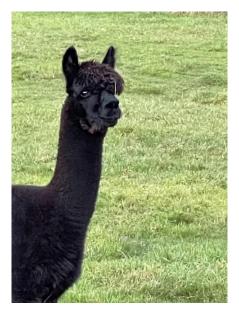

Townend Nimbus Price: £2,500.00 (excl VAT) Sire: Bozedown Revel Dam: Townend Alice Type: Stud Male (Proven Stud) Breed Type: Huacaya Colour: Bay Black (Solid Colour) Registered With: Registered with BAS Date of Birth: 4th June 2014

## **Description:**

Nimbus is a compact true black male. At 10 years old he still has a useable fibre fleece and is still stamping his mark on his cria. He is easy to handle and is only for sale as we have too many of his offspring in our herd.

## Nimbus 1

Nimbus 2