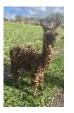

Dark Sky Gertrude Price: £2,500.00 (excl VAT) Sire: Thistledown Borasco of Dark Sky (Imp) Dam: Faraway Freya Type: Female Breed Type: Suri Colour: Medium Brown (Solid Colour) Registered With: UKBAS44246

## **Description:**

A beautiful true to type Suri with a rich and sought after tapestry of genetics. A brilliant addition to an advanced colour breeding programme including black given her Eeaa colour genetics. Being sold only as we have her full and multi-championship winning elder sister on the farm. Successfully weaned and halter trained. Being sold ONLY as a package of at least 2 as best practice for reducing stress on moving farms.