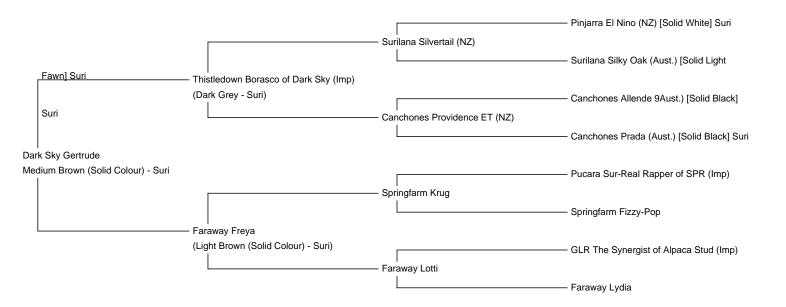

Dark Sky Gertrude Price: £2,500.00 (excl VAT) Sire: Thistledown Borasco of Dark Sky (Imp) Dam: Faraway Freya Type: Female Breed Type: Suri Colour: Medium Brown (Solid Colour) Registered With: UKBAS44246

Blood Lineage: Surilana, Canchones, Pucara

Date of Birth: 4th July 2023





## **Description:**

A beautiful true to type Suri with a rich and sought after tapestry of genetics. A brilliant addition to an advanced colour breeding programme including black given her Eeaa colour genetics. Being sold only as we have her full and multi-championship winning elder sister on the farm. Successfully weaned and halter trained. Being sold ONLY as a package of at least 2 as best practice for reducing stress on moving farms.



Alpaca Photo 2



Alpaca Photo 3