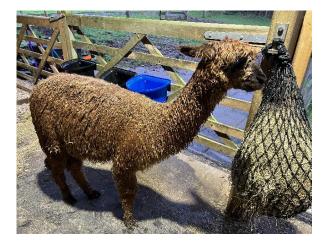

Dark Sky Gertrude Price: £2,500.00 (excl VAT) Sire: Thistledown Borasco of Dark Sky (Imp) Dam: Faraway Freya Type: Female Breed Type: Suri Colour: Medium Brown (Solid Colour) Registered With: UKBAS44246

Blood Lineage: Surilana, Canchones, Pucara

Date of Birth: 4th July 2023





## **Description:**

A beautiful true to type Suri with a rich and sought after tapestry of genetics. A brilliant addition to an advanced colour breeding programme including black given her Eeaa colour genetics. Being sold only as we have her full and multi-championship winning elder sister on the farm. Successfully weaned and halter trained. Being sold ONLY as a package of at least 2 as best practice for reducing stress on moving farms.



Alpaca Photo 2



Alpaca Photo 3