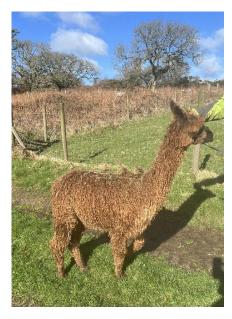

Dark Sky Gertrude Price: £2,500.00 (excl VAT) Sire: Thistledown Borasco of Dark Sky (Imp) Dam: Faraway Freya Type: Female Breed Type: Suri Colour: Medium Brown (Solid Colour) Registered With: UKBAS44246

Blood Lineage: Surilana, Canchones, Pucara

Date of Birth: 4th July 2023

## **Description:**

A beautiful true to type Suri with a rich and sought after tapestry of genetics. A brilliant addition to an advanced colour breeding programme including black given her Eeaa colour genetics. Being sold only as we have her full and multi-championship winning elder sister on the farm. Successfully weaned and halter trained. Being sold ONLY as a package of at least 2 as best practice for reducing stress on moving farms.

Alpaca Photo 2

Alpaca Photo 3