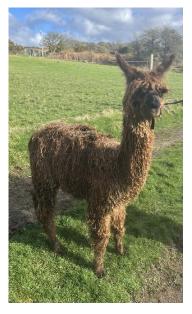

Dark Sky Gertrude Price: £2,500.00 (excl VAT) Sire: Thistledown Borasco of Dark Sky (Imp) Dam: Faraway Freya Type: Female Breed Type: Suri Colour: Medium Brown (Solid Colour) Registered With: UKBAS44246

## **Description:**

A beautiful true to type Suri with a rich and sought after tapestry of genetics. A brilliant addition to an advanced colour breeding programme including black given her Eeaa colour genetics. Being sold only as we have her full and multi-championship winning elder sister on the farm. Successfully weaned and halter trained. Being sold ONLY as a package of at least 2 as best practice for reducing stress on moving farms.