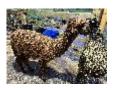

Dark Sky Gertrude Price: £2,500.00 (excl VAT) Sire: Thistledown Borasco of Dark Sky (Imp) Dam: Faraway Freya Type: Female Breed Type: Suri Colour: Medium Brown (Solid Colour) Registered With: UKBAS44246

## **Description:**

A beautiful true to type Suri with a rich and sought after tapestry of genetics. A brilliant addition to an advanced colour breeding programme including black given her Eeaa colour genetics. Being sold only as we have her full and multi-championship winning elder sister on the farm. Successfully weaned and halter trained. Being sold ONLY as a package of at least 2 as best practice for reducing stress on moving farms.