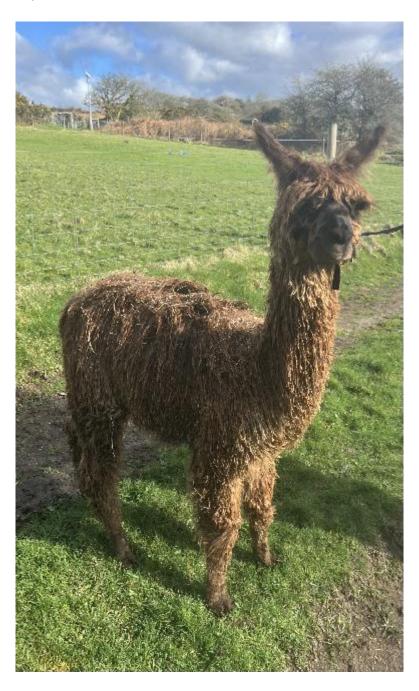

THE PARTY NAMED IN

**Dark Sky Gertrude** 

**Price:** £2,500.00 (excl VAT)

Sire: Thistledown Borasco of Dark Sky (Imp)

Dam: Faraway Freya

Type: Female

Breed Type: Suri

Colour: Medium Brown (Solid Colour)

## **Description:**

A beautiful true to type Suri with a rich and sought after tapestry of genetics. A brilliant addition to an advanced colour breeding programme including black given her Eeaa colour genetics. Being sold only as we have her full and multi-championship winning elder sister on the farm. Successfully weaned and halter trained.