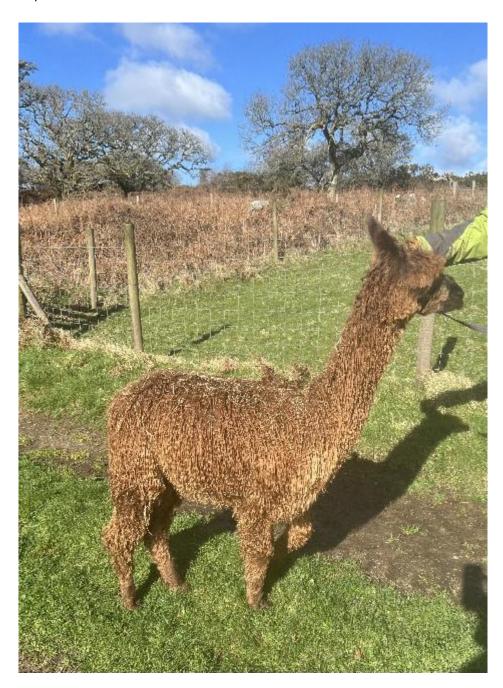

THE PARTY NAMED IN

**Dark Sky Gertrude** 

**Price:** £2,500.00 (excl VAT)

Sire: Thistledown Borasco of Dark Sky (Imp)

Dam: Faraway Freya

Type: Female

Breed Type: Suri

Colour: Medium Brown (Solid Colour)

## **Description:**

A beautiful true to type Suri with a rich and sought after tapestry of genetics. A brilliant addition to an advanced colour breeding programme including black given her Eeaa colour genetics. Being sold only as we have her full and multi-championship winning elder sister on the farm. Successfully weaned and halter trained.