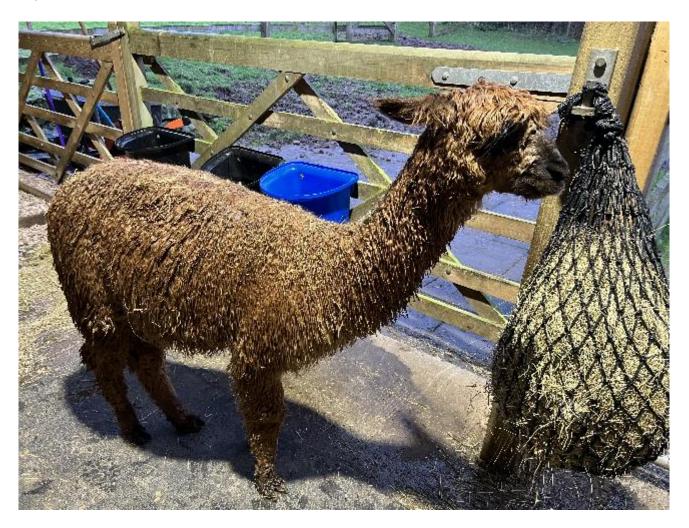

THE PARTY NAMED IN

**Dark Sky Gertrude** 

**Price:** £2,500.00 (excl VAT)

Sire: Thistledown Borasco of Dark Sky (Imp)

Dam: Faraway Freya

Type: Female

Breed Type: Suri

Colour: Medium Brown (Solid Colour)

## **Description:**

A beautiful true to type Suri with a rich and sought after tapestry of genetics. A brilliant addition to an advanced colour breeding programme including black given her Eeaa colour genetics. Being sold only as we have her full and multi-championship winning elder sister on the farm. Successfully weaned and halter trained.