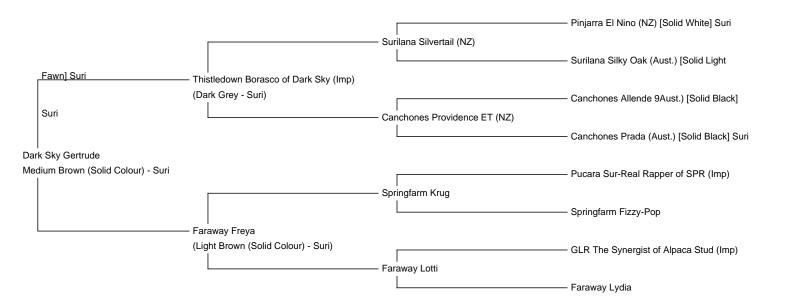

THE PARTY NAMED IN

**Dark Sky Gertrude** 

**Price:** £2,500.00 (excl VAT)

Sire: Thistledown Borasco of Dark Sky (Imp)

Dam: Faraway Freya

Type: Female

Breed Type: Suri

Colour: Medium Brown (Solid Colour)

Registered With: UKBAS44246

Blood Lineage: Surilana, Canchones, Pucara

Date of Birth: 4th July 2023